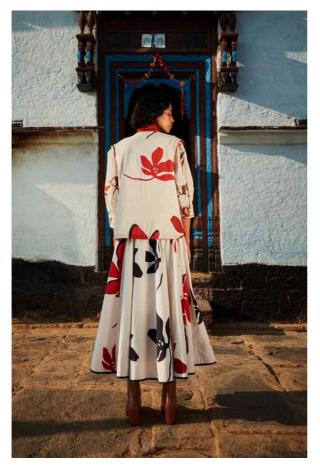

#### **BLACK LEATHER HARNESS**

FLORALS IN SNOW TOP

**BROWN LEATHER HARNESS** 

04

Standing at the edge of the world, draped in fabric that feels as timeless as the peaks themselves, where clouds weave stories into the folds.

CHARCOAL CORDUROY PANTS

PHANTOM SKIRT

FLORALS IN SNOW TOP