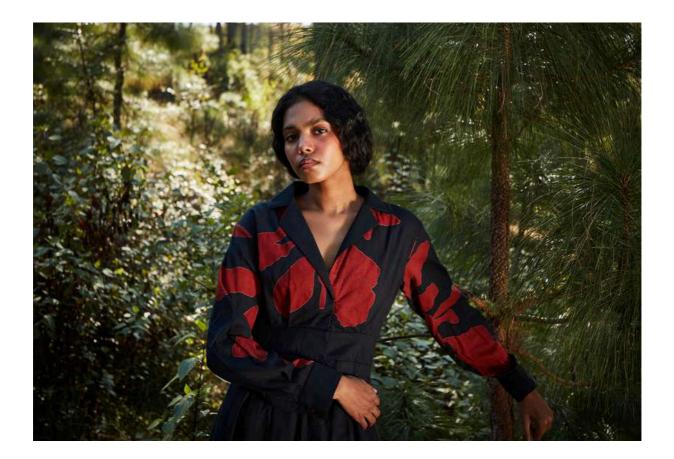

## SERENADE CO ORD SET

Sunlight filters through pine forests, illuminating the soft sheen of natural dyes.