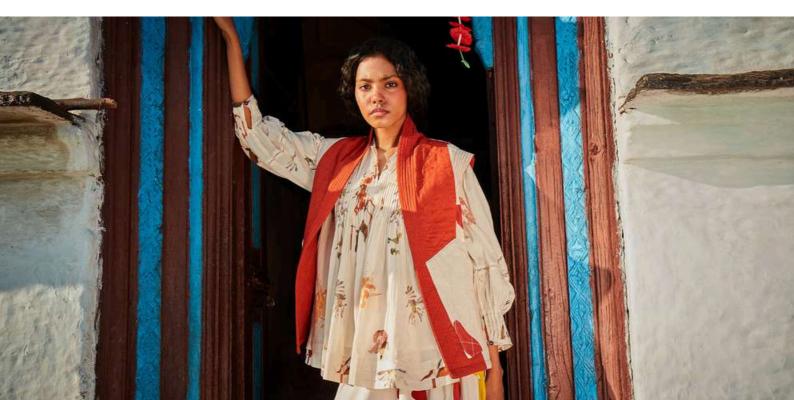

PETAL PARADE DRESS

Wrapped in soft fabric and surrounded by the wilderness, each detail reflects the care and connection between nature and craft.

Rustic Reverie co ord set comprises of a skirt and a jacket that is reversible. one side features our rustic palm print and the other side some of oyr abstract floral motifs.

#### **RUSTIC REVERIE CO ORD SET**

11

## RUSTIC REVERIE REVERSIBLE JACKET

#### **RUSTIC REVERIE CO ORD SET**

12

#### **RUSTIC REVERIE SKIRT**

A cottage nestled by a quiet lake becomes a sanctuary for creation. Inside, hands move with steady precision, stitching fabrics dyed with earth's colors. Outside, the scent of firewood and the sound of rustling leaves become part of the story of patience, purpose, and unparalleled beauty.