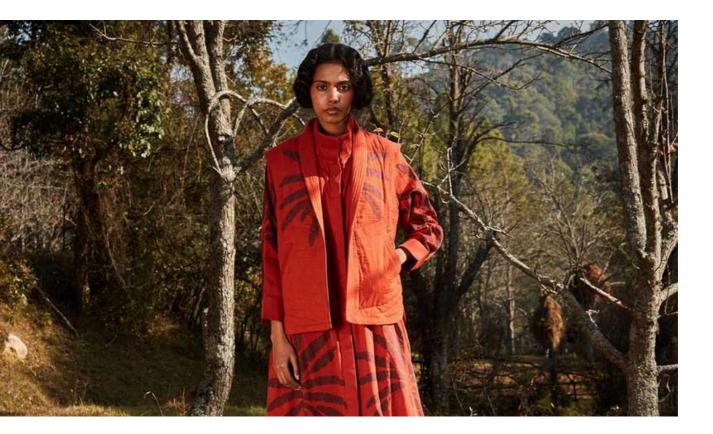

PETAL PARADE DRESS

Wrapped in soft fabric and surrounded by the wilderness, each detail reflects the care and connection between nature and craft.

Rustic Reverie co ord set comprises of a skirt and a jacket that is reversible. one side features our rustic palm print and the other side some of oyr abstract floral motifs.

#### **RUSTIC REVERIE CO ORD SET**

11

#### **RUSTIC REVERIE CO ORD SET**

12