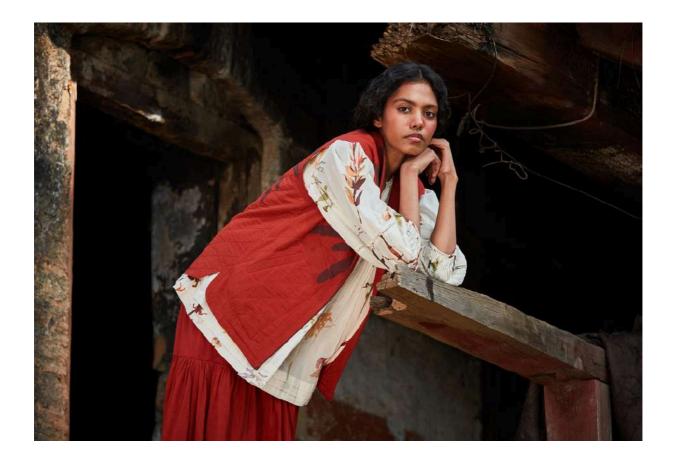

PETAL PARADE DRESS

Wrapped in soft fabric and surrounded by the wilderness, each detail reflects the care and connection between nature and craft.

Rustic Reverie co ord set comprises of a skirt and a jacket that is reversible. one side features our rustic palm print and the other side some of oyr abstract floral motifs.

#### **RUSTIC REVERIE CO ORD SET**

11

## RUSTIC REVERIE REVERSIBLE JACKET

#### **RUSTIC REVERIE CO ORD SET**

12