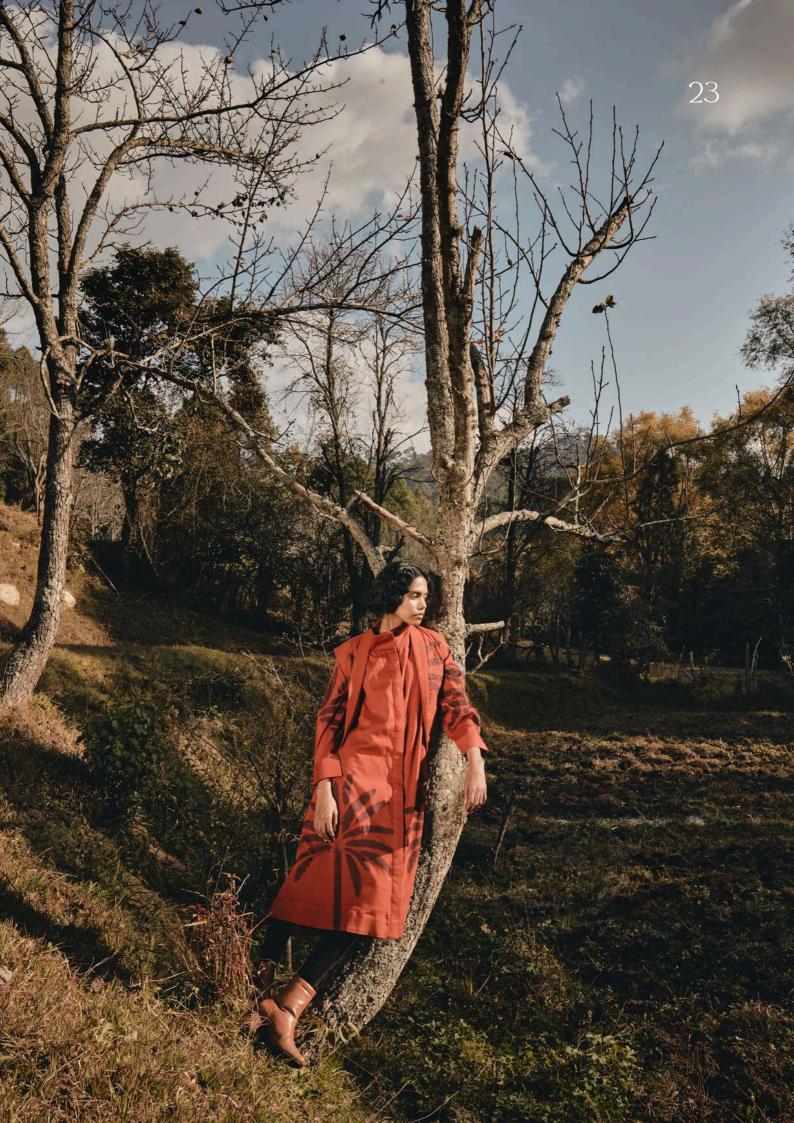

# 14

A reversible jacket with rustic red print on one side and abstract florals on an off white base on the other side paired with a poplin skirt featuring abstract florals and a zipper.

#### ABSTRACT BOUQUET CO ORD SET

15