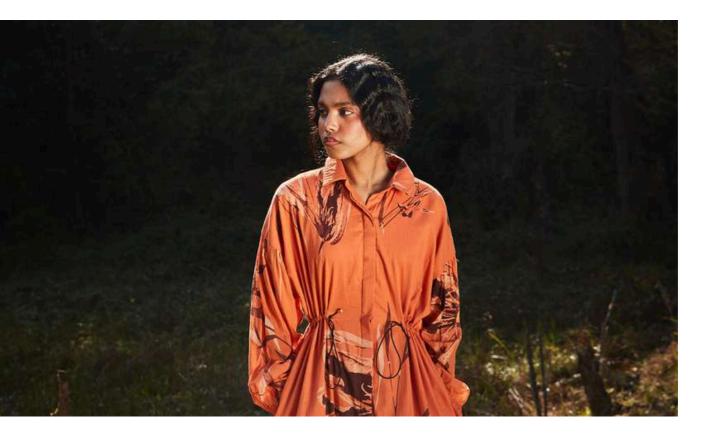

### SAFFRON PARKHA

A beautiful orange printed dress featuring a front hook opening and an adjustable waist, allowing for a customizable fit. crafted in soft breathable cotton mul.

SAFARI CO ORD SET

On a misty mountainside, where the air feels electric with possibility, craftsmanship becomes a bridge between the present and the eternal.