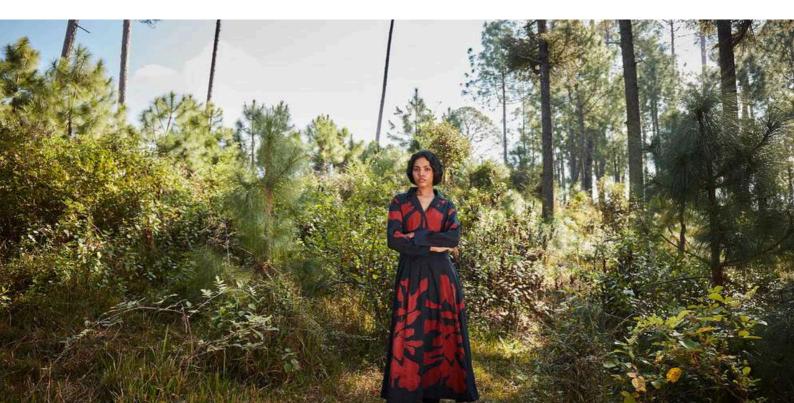

## SERENADE CO ORD SET

Sunlight filters through pine forests, illuminating the soft sheen of natural dyes.