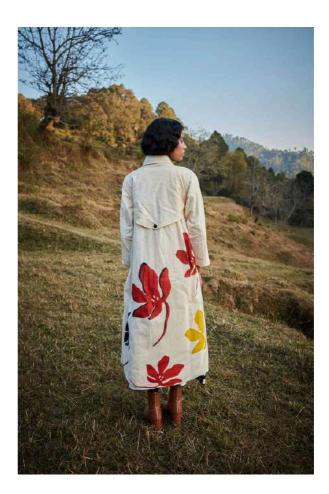

PETAL PARADE DRESS

Wrapped in soft fabric and surrounded by the wilderness, each detail reflects the care and connection between nature and craft.

Rustic Reverie co ord set comprises of a skirt and a jacket that is reversible. one side features our rustic palm print and the other side some of oyr abstract floral motifs.