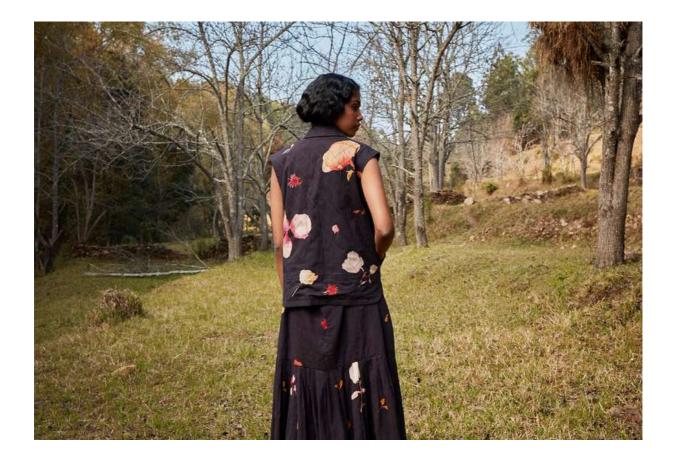

## SERENADE CO ORD SET

Sunlight filters through pine forests, illuminating the soft sheen of natural dyes.