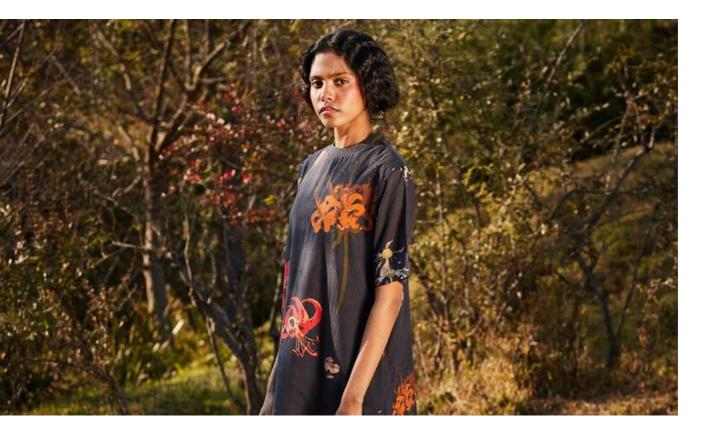

PETAL PARADE DRESS

Wrapped in soft fabric and surrounded by the wilderness, each detail reflects the care and connection between nature and craft.

Rustic Reverie co ord set comprises of a skirt and a jacket that is reversible. one side features our rustic palm print and the other side some of oyr abstract floral motifs.