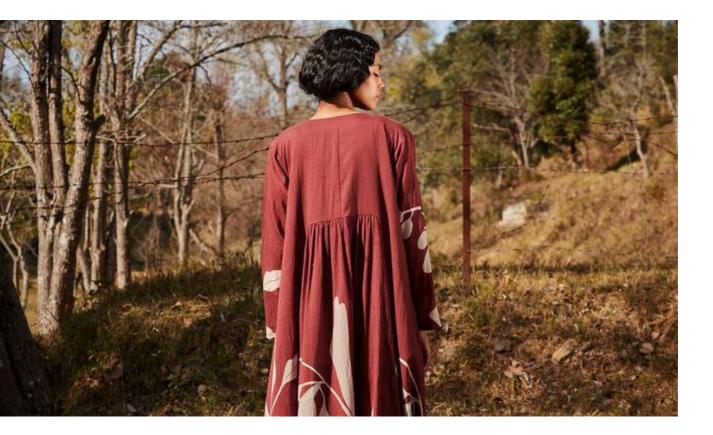

#### **RUSTIC REVERIE SKIRT**

A cottage nestled by a quiet lake becomes a sanctuary for creation. Inside, hands move with steady precision, stitching fabrics dyed with earth's colors. Outside, the scent of firewood and the sound of rustling leaves become part of the story of patience, purpose, and unparalleled beauty.

# 14

A reversible jacket with rustic red print on one side and abstract florals on an off white base on the other side paired with a poplin skirt featuring abstract florals and a zipper.