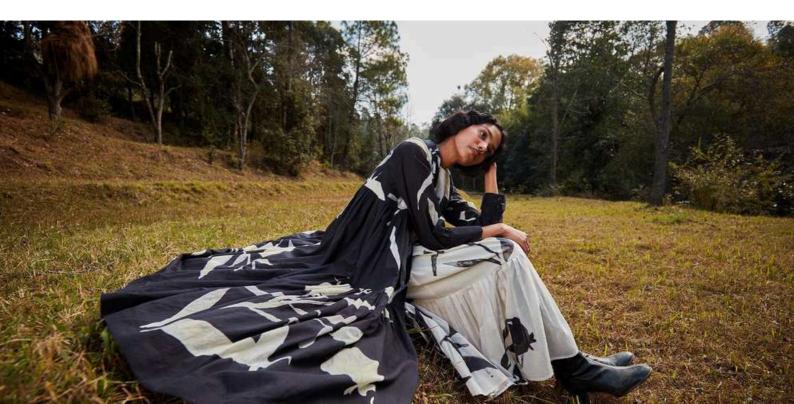

#### NATURE'S CANVAS CO ORD SET

# NATURE'S CANVAS SKIRT

# 14

A reversible jacket with rustic red print on one side and abstract florals on an off white base on the other side paired with a poplin skirt featuring abstract florals and a zipper.