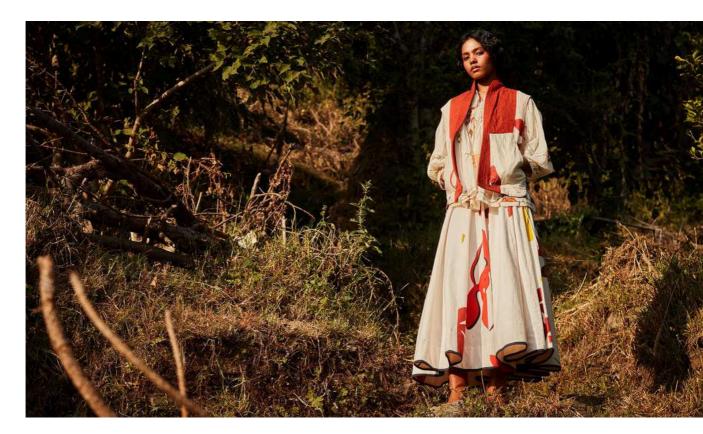

#### NATURE'S CANVAS CO ORD SET

# NATURE'S CANVAS SKIRT

# 14

A reversible jacket with rustic red print on one side and abstract florals on an off white base on the other side paired with a poplin skirt featuring abstract florals and a zipper.