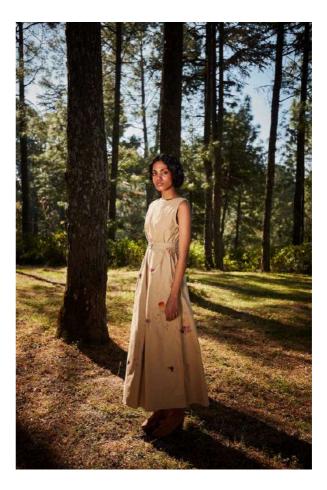

PETAL PARADE DRESS

Wrapped in soft fabric and surrounded by the wilderness, each detail reflects the care and connection between nature and craft.

Rustic Reverie co ord set comprises of a skirt and a jacket that is reversible. one side features our rustic palm print and the other side some of oyr abstract floral motifs.

#### **RUSTIC REVERIE CO ORD SET**

11