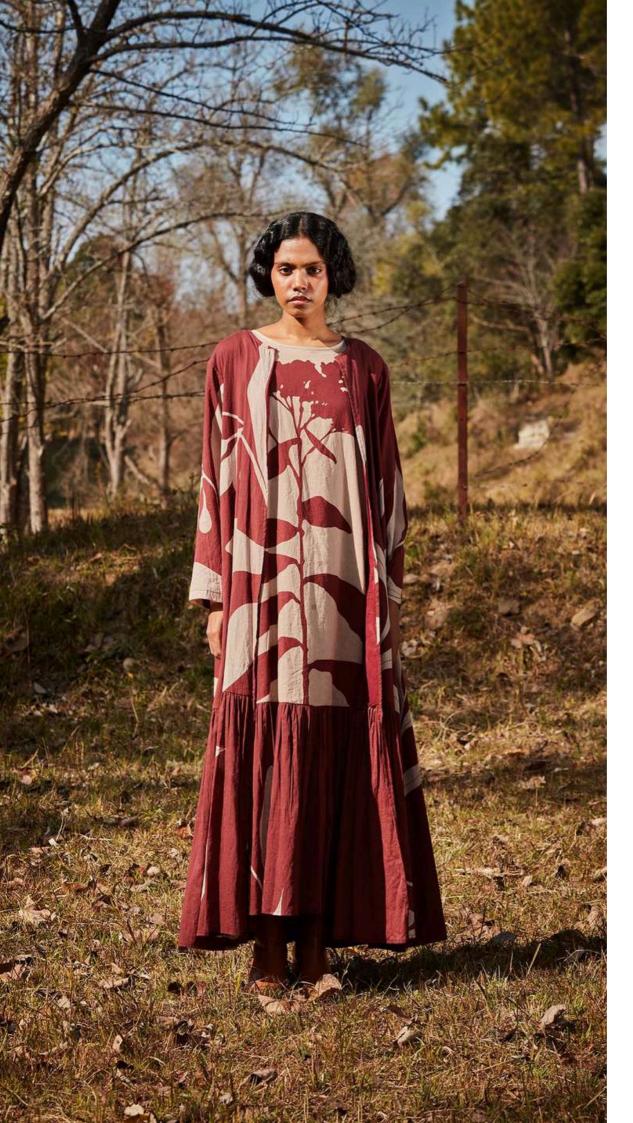

#### **RUSTIC REVERIE SKIRT**

A cottage nestled by a quiet lake becomes a sanctuary for creation. Inside, hands move with steady precision, stitching fabrics dyed with earth's colors. Outside, the scent of firewood and the sound of rustling leaves become part of the story of patience, purpose, and unparalleled beauty.

# 14

A reversible jacket with rustic red print on one side and abstract florals on an off white base on the other side paired with a poplin skirt featuring abstract florals and a zipper.