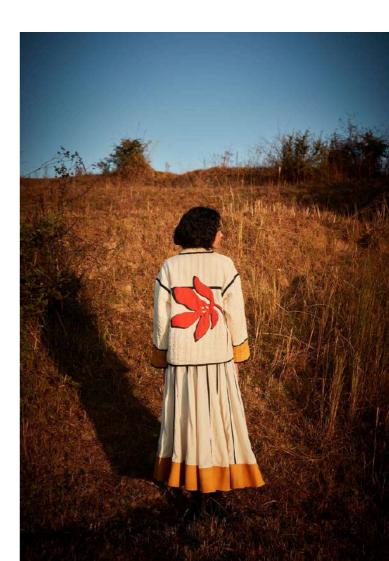

#### WILDFLOWER TOP

A lone traveler draped in flowing fabric stands at the edge of a cliff, with clouds weaving their way through the peaks.

#### **BLACK LEATHER HARNESS**

FLORALS IN SNOW TOP

**BROWN LEATHER HARNESS** 

04

Standing at the edge of the world, draped in fabric that feels as timeless as the peaks themselves, where clouds weave stories into the folds.