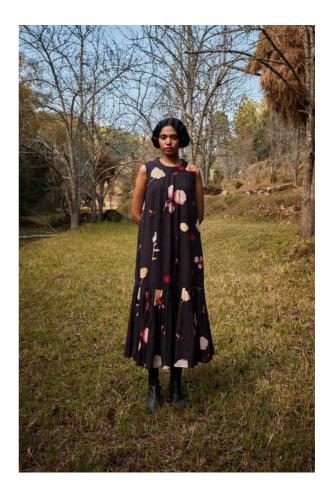

## SERENADE CO ORD SET

Sunlight filters through pine forests, illuminating the soft sheen of natural dyes.