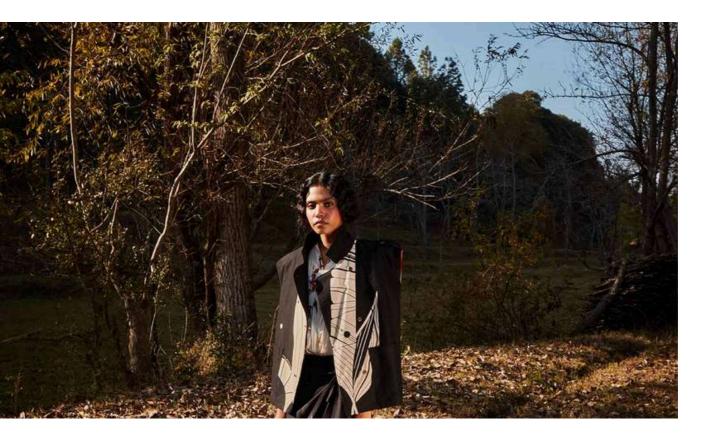

PETAL PARADE DRESS

Wrapped in soft fabric and surrounded by the wilderness, each detail reflects the care and connection between nature and craft.

Rustic Reverie co ord set comprises of a skirt and a jacket that is reversible. one side features our rustic palm print and the other side some of oyr abstract floral motifs.

#### **RUSTIC REVERIE CO ORD SET**

11

## RUSTIC REVERIE REVERSIBLE JACKET

#### **RUSTIC REVERIE CO ORD SET**

12