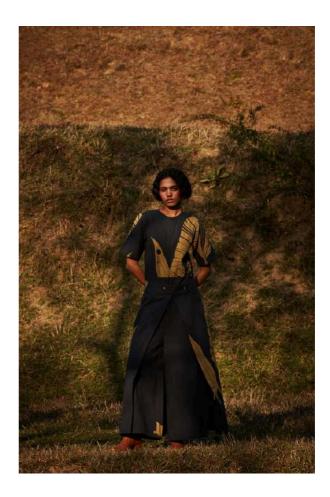

#### NATURE'S CANVAS CO ORD SET

# NATURE'S CANVAS SKIRT

# 14

A reversible jacket with rustic red print on one side and abstract florals on an off white base on the other side paired with a poplin skirt featuring abstract florals and a zipper.