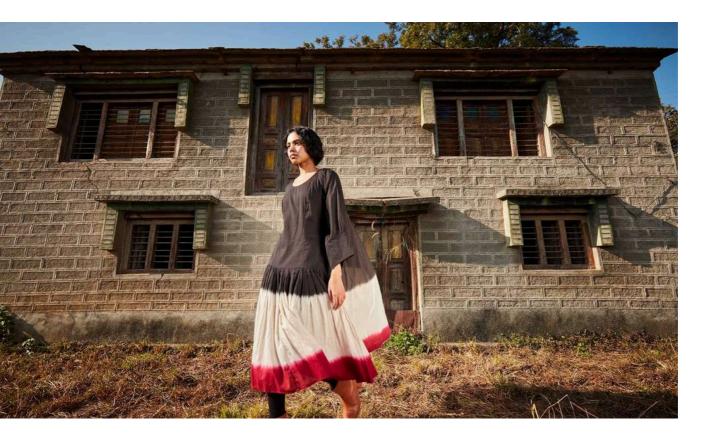

PETAL PARADE DRESS

Wrapped in soft fabric and surrounded by the wilderness, each detail reflects the care and connection between nature and craft.

Rustic Reverie co ord set comprises of a skirt and a jacket that is reversible. one side features our rustic palm print and the other side some of oyr abstract floral motifs.

#### **RUSTIC REVERIE CO ORD SET**

11