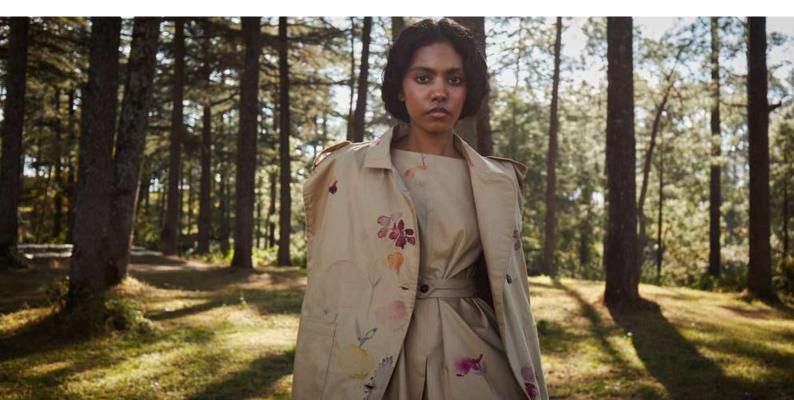

## RUSTIC REVERIE REVERSIBLE JACKET

# 14

A reversible jacket with rustic red print on one side and abstract florals on an off white base on the other side paired with a poplin skirt featuring abstract florals and a zipper.