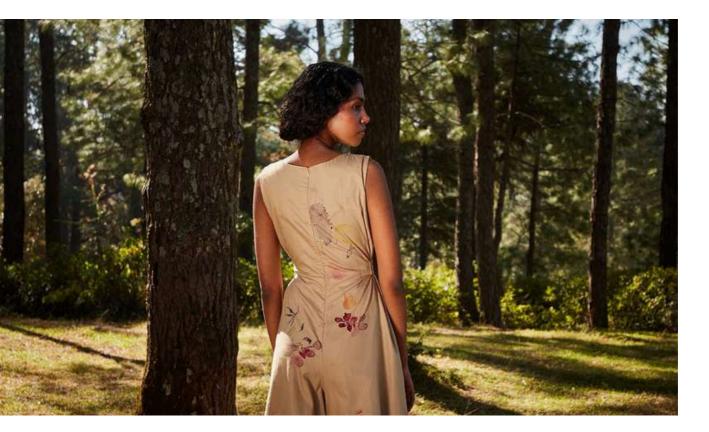

PETAL PARADE DRESS

Wrapped in soft fabric and surrounded by the wilderness, each detail reflects the care and connection between nature and craft.

Rustic Reverie co ord set comprises of a skirt and a jacket that is reversible. one side features our rustic palm print and the other side some of oyr abstract floral motifs.

#### **RUSTIC REVERIE CO ORD SET**

11