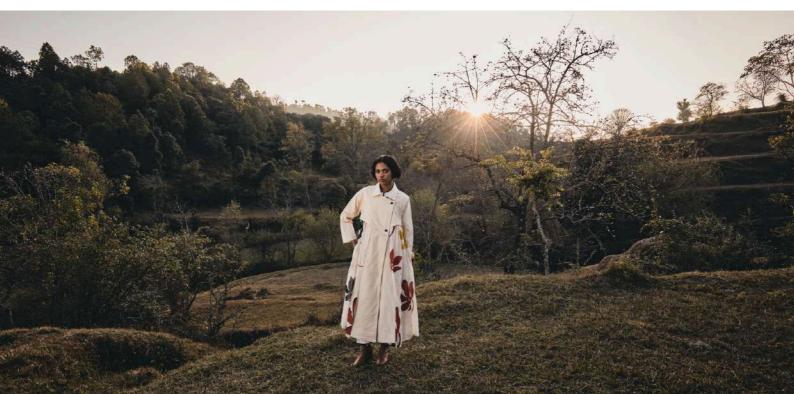

# 14

A reversible jacket with rustic red print on one side and abstract florals on an off white base on the other side paired with a poplin skirt featuring abstract florals and a zipper.

#### ABSTRACT BOUQUET CO ORD SET

15