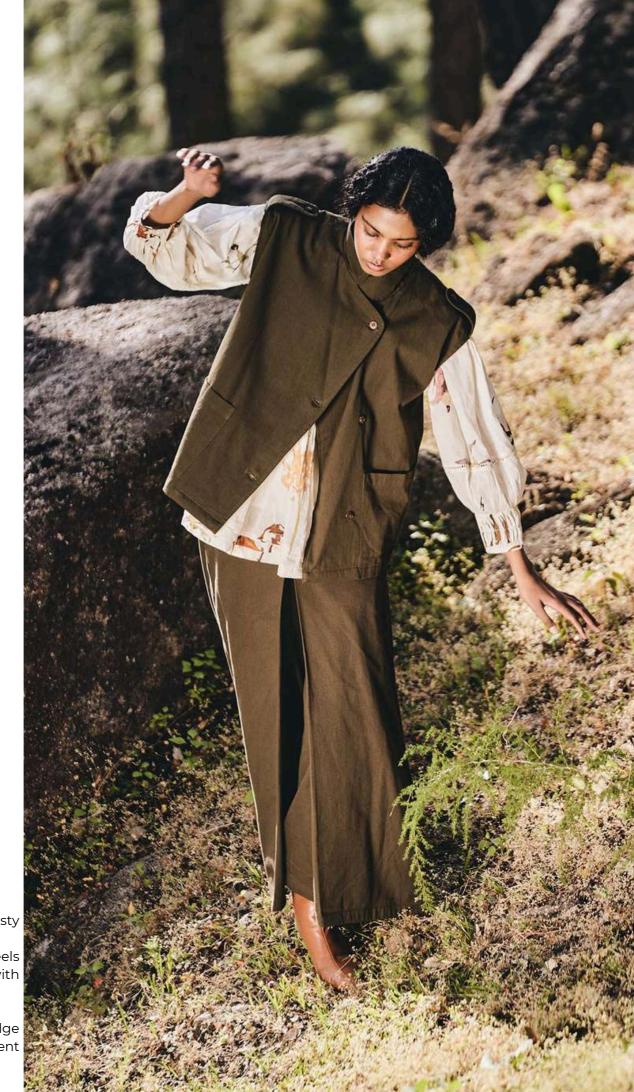

PETAL PARADE DRESS

Wrapped in soft fabric and surrounded by the wilderness, each detail reflects the care and connection between nature and craft.

Rustic Reverie co ord set comprises of a skirt and a jacket that is reversible. one side features our rustic palm print and the other side some of oyr abstract floral motifs.

#### **RUSTIC REVERIE CO ORD SET**

11

## RUSTIC REVERIE REVERSIBLE JACKET

#### **RUSTIC REVERIE CO ORD SET**

12

#### **RUSTIC REVERIE SKIRT**

A cottage nestled by a quiet lake becomes a sanctuary for creation. Inside, hands move with steady precision, stitching fabrics dyed with earth's colors. Outside, the scent of firewood and the sound of rustling leaves become part of the story of patience, purpose, and unparalleled beauty.