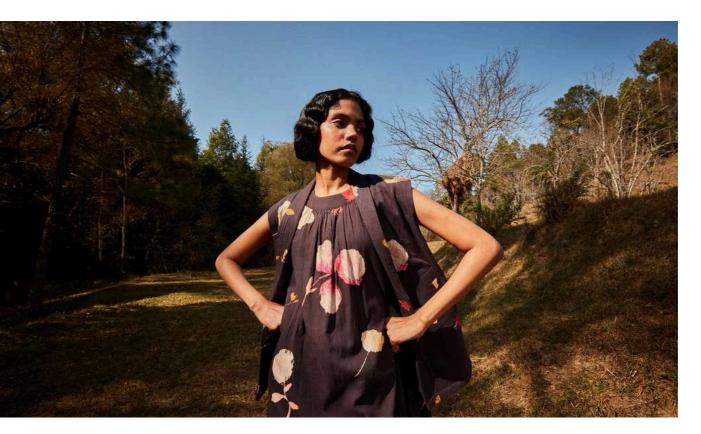

## SERENADE CO ORD SET

Sunlight filters through pine forests, illuminating the soft sheen of natural dyes.