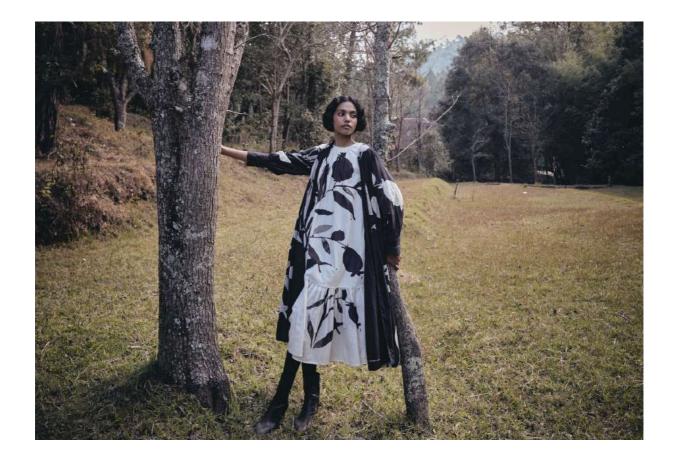

#### NATURE'S CANVAS CO ORD SET

# NATURE'S CANVAS SKIRT

# 14

A reversible jacket with rustic red print on one side and abstract florals on an off white base on the other side paired with a poplin skirt featuring abstract florals and a zipper.