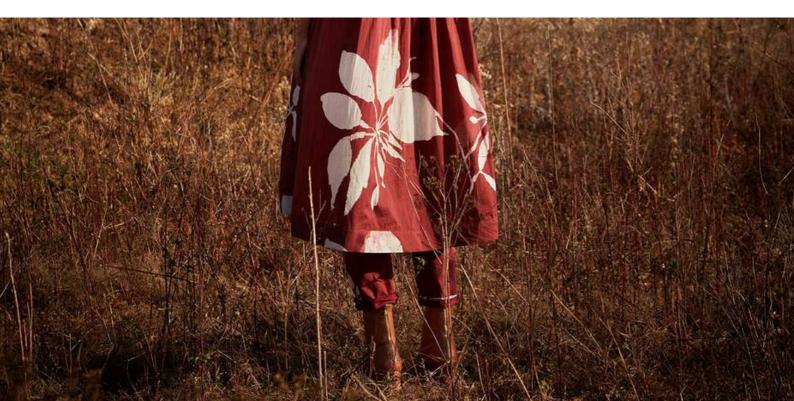

#### WILDFLOWER TOP

A lone traveler draped in flowing fabric stands at the edge of a cliff, with clouds weaving their way through the peaks.

#### **BLACK LEATHER HARNESS**

FLORALS IN SNOW TOP

**BROWN LEATHER HARNESS** 

04

Standing at the edge of the world, draped in fabric that feels as timeless as the peaks themselves, where clouds weave stories into the folds.