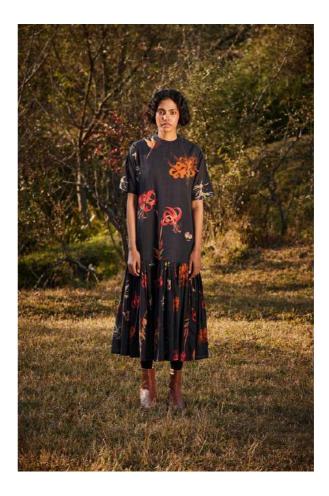

PETAL PARADE DRESS

Wrapped in soft fabric and surrounded by the wilderness, each detail reflects the care and connection between nature and craft.

Rustic Reverie co ord set comprises of a skirt and a jacket that is reversible. one side features our rustic palm print and the other side some of oyr abstract floral motifs.