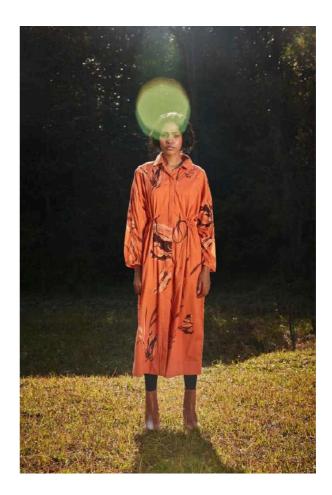

### SAFFRON PARKHA

A beautiful orange printed dress featuring a front hook opening and an adjustable waist, allowing for a customizable fit. crafted in soft breathable cotton mul.

SAFARI CO ORD SET

On a misty mountainside, where the air feels electric with possibility, craftsmanship becomes a bridge between the present and the eternal.