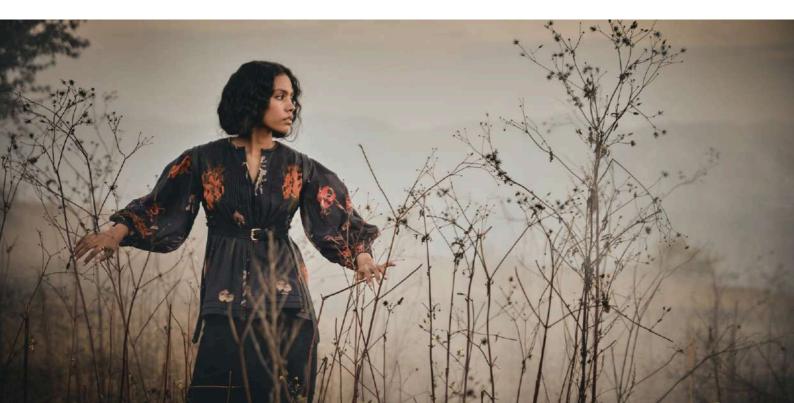

#### WILDFLOWER TOP

A lone traveler draped in flowing fabric stands at the edge of a cliff, with clouds weaving their way through the peaks.

#### **BLACK LEATHER HARNESS**

FLORALS IN SNOW TOP

**BROWN LEATHER HARNESS** 

04

Standing at the edge of the world, draped in fabric that feels as timeless as the peaks themselves, where clouds weave stories into the folds.