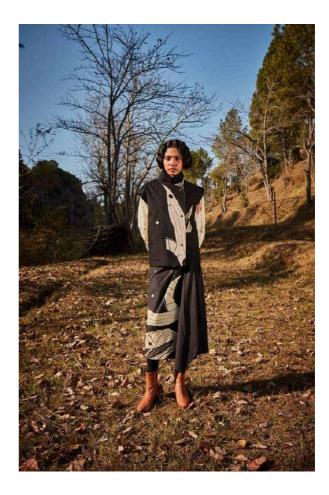

PETAL PARADE DRESS

Wrapped in soft fabric and surrounded by the wilderness, each detail reflects the care and connection between nature and craft.

Rustic Reverie co ord set comprises of a skirt and a jacket that is reversible. one side features our rustic palm print and the other side some of oyr abstract floral motifs.

#### **RUSTIC REVERIE CO ORD SET**

11

## RUSTIC REVERIE REVERSIBLE JACKET

#### **RUSTIC REVERIE CO ORD SET**

12