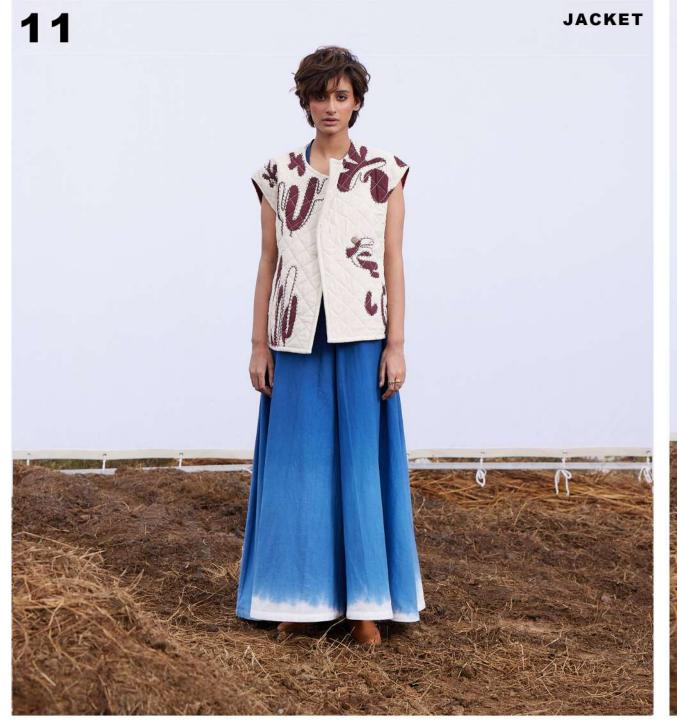

### **NATURE'S CANVAS SKIRT**

14

A reversible jacket with rustic red print on one side and abstract florals on an off white base on the other side paired with a poplin skirt featuring abstract florals and a zipper.