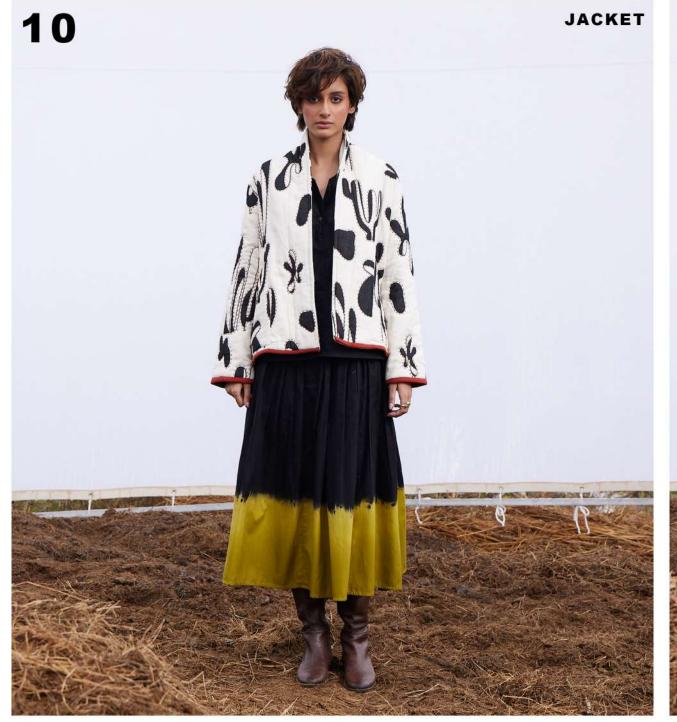

### **PETAL PARADE DRESS**

Rustic Reverie co ord set comprises of a skirt and a jacket that is reversible. one side features our rustic palm print and the other side some of oyr abstract floral motifs.