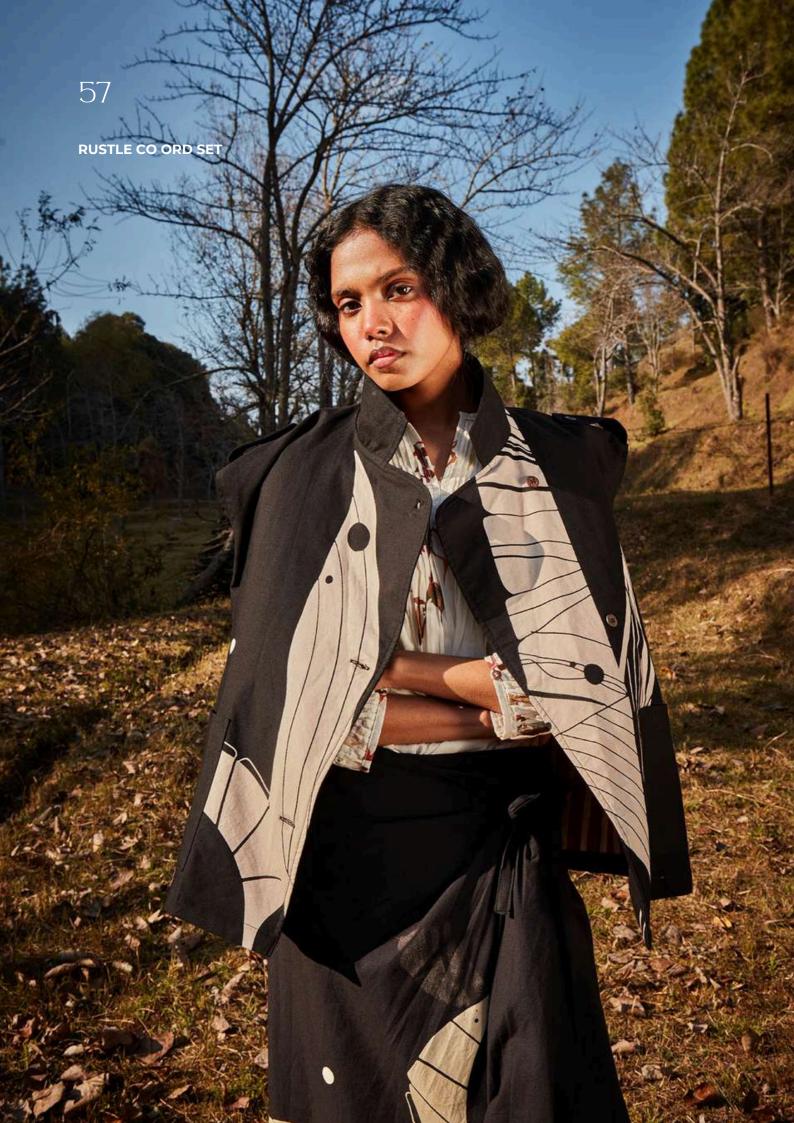

#### **RUSTLE CO ORD SET**

This black printed Oxford wrap skirt, paired with a matching jacket in the same bold print, creates the ultimate co-ord set. The cohesive design offers a chic, effortless look that's perfect for any occasion, combining style and sophistication with a modern twist.