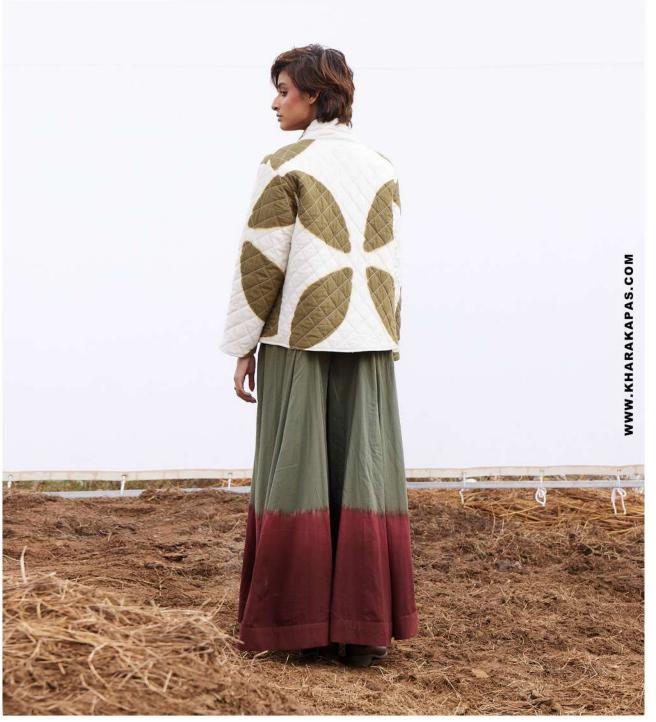

### **AUTUMN BLAZE CO ORD SET**

A rustic red signature khara kapas dress paired with a reversible quilted short jacket with an off white floral fabric on the other side.

WILD IMPRESSION CO ORD SET