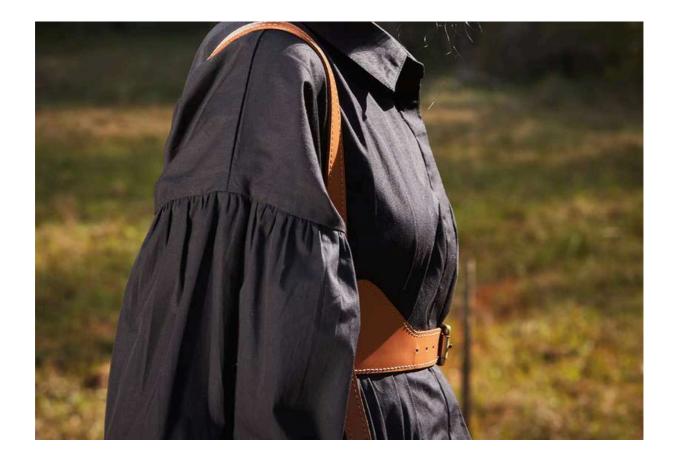

## WILDFLOWER TOP

**BLACK LEATHER HARNESS** 

A lone traveler draped in flowing fabric stands at the edge of a cliff, with clouds weaving their way through the peaks.

03

**FLORALS IN SNOW TOP** 

**BROWN LEATHER HARNESS** 