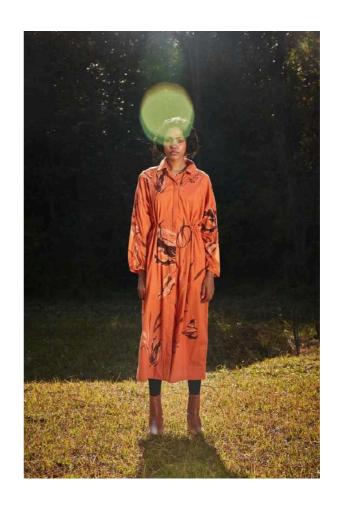

#### **SAFFRON PARKHA**

A beautiful orange printed dress featuring a front hook opening and an adjustable waist, allowing for a customizable fit. crafted in soft breathable cotton mul.