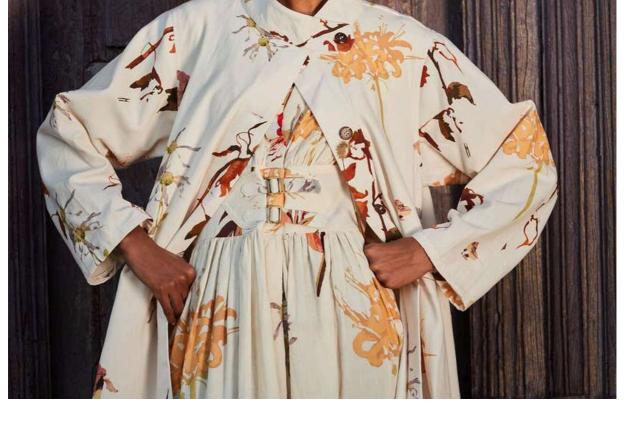

nt to the patience and love of artisans.







# **CLAY DRIFT DRESS**

As the sun filters through pine canopies, fabrics shimmer in the light, each one a testament to the patience and love of artisans.







### **SAND STONE JUMPSUIT**

As the sun filters through pine canopies, fabrics shimmer in the light, each one a testament to the patience and love of artisans.





SAND STONE CO ORD SET 3







An elegant black and red dress crafted in cotton mul, with fitted wait and full sleeves. It comes with collars and cuffs.

# **BLACK WOODS DRESS**







A striking black and Coca-Cola red trench coat crafted from a blend of cotton mul and poplin, adorned with delicate floral prints. The perfect fusion of bold color and timeless design for a standout look.

# FLORAL STORM TRENCH COAT









A White floral printed trench dress with neck covered made in cotton canvas with a high neck and full sleeves.

# **SNOWCAP TRENCH DRESS**







**CHERRY BLOOM TOP** 

### **DAPPLED PETAL SKIRT PANTS**

A refined earthy maroon cotton mul top, effortlessly simple yet elegant, paired with printed poplin wrap pants for a chic, contemporary look.ns.







WILDBERRY JACKET

#### **WILDBERRY SLIP DRESS**

A strappy elegant dress crafted in cotton mul paired along with an oxford jacket of the same print. The jacket comes with pockets and applets. isans.







#### **RUSTLING LEAVES DRESS**

An elegant dress with a back zipper featuring vibrant, multi-colored florals set against a rich Coca-Cola colored base, making it the perfect choice for any occasion, day or night.







A unique beige a