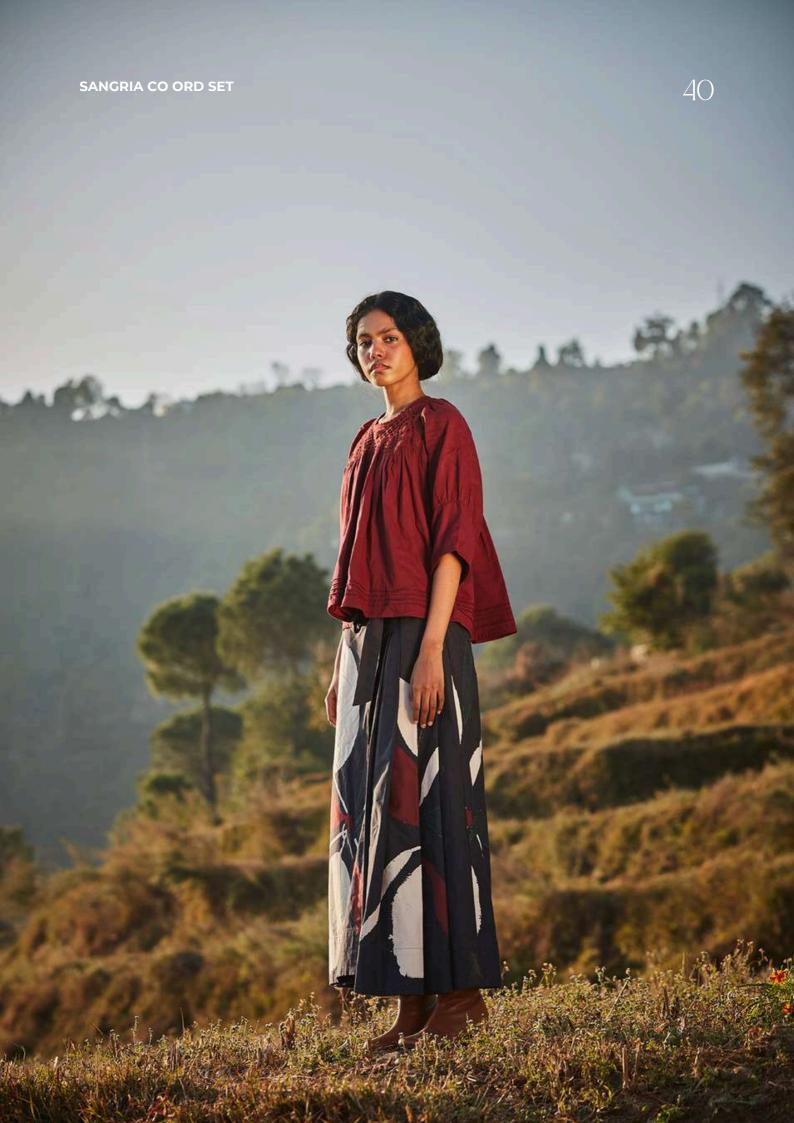

SERENADE CO ORD SET

Sunlight filters through pine forests, illuminating the soft sheen of natural dyes.