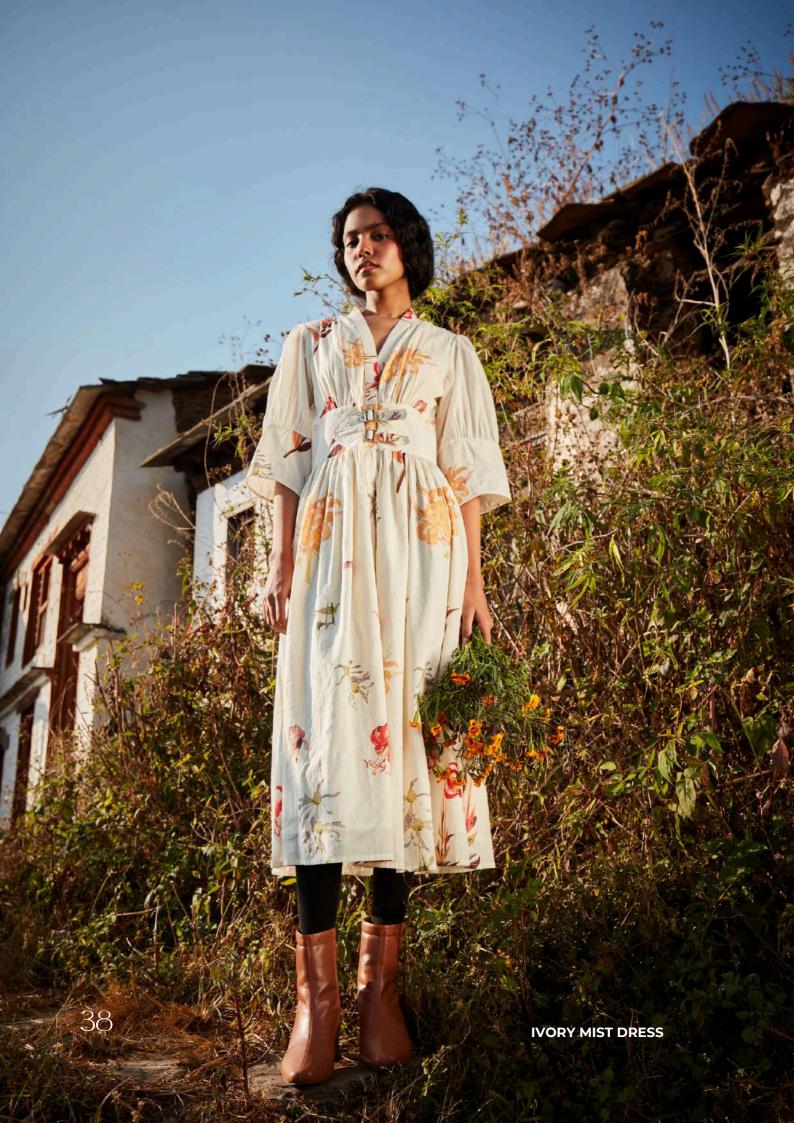

each one a testament to the patience and love of artisans.







### **SAND STONE JUMPSUIT**

As the sun filters through pine canopies, fabrics shimmer in the light, each one a testament to the patience and love of artisans.





SAND STONE CO ORD SET 3







An elegant black and red dress crafted in cotton mul, with fitted wait and full sleeves. It comes with collars and cuffs.

# **BLACK WOODS DRESS**







A striking black and Coca-Cola red trench coat crafted from a blend of cotton mul and poplin, adorned with delicate floral prints. The perfect fusion of bold color and timeless design for a standout look.

# FLORAL STORM TRENCH COAT









A White floral printed trench dress with neck covered made in cotton canvas with a high neck and full sleeves.

# **SNOWCAP TRENCH DRESS**







**CHERRY BLOOM TOP** 

### **DAPPLED PETAL SKIRT PANTS**

A refined earthy maroon cotton mul top, effortlessly simple yet elegant, paired with printed poplin wrap pants for a chic, contemporary look.ns.







WILDBERRY JACKET

#### **WILDBERRY SLIP DRESS**

A strappy elegant dress crafted in cotton mul paired along with an oxford jacket of the same print. The jacket comes with pockets and applets. isans.







#### **RUSTLING LEAVES DRESS**

An elegant dress with a back zipper featuring vibrant, multi-colored florals set against a rich Coca-Cola colored base, making it the perfect choice for any occasion, day or night.







A unique beige and charcoal grey trench coat with side pockets, designed to stand out while providing warmth and style—an ideal piece for the winter season.

##