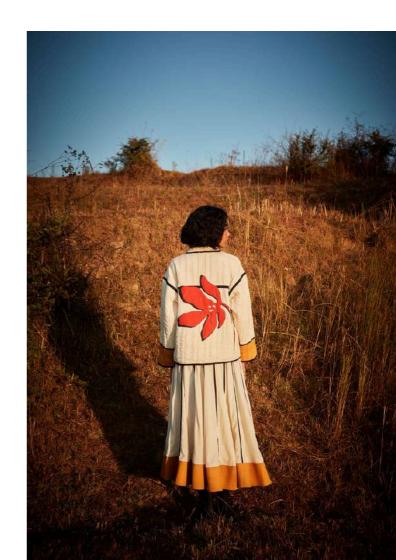

### **AUTUMN BLAZE CO ORD SET**

A rustic red signature khara kapas dress paired with a reversible quilted short jacket with an off white floral fabric on the other side.

WILD IMPRESSION CO ORD SET