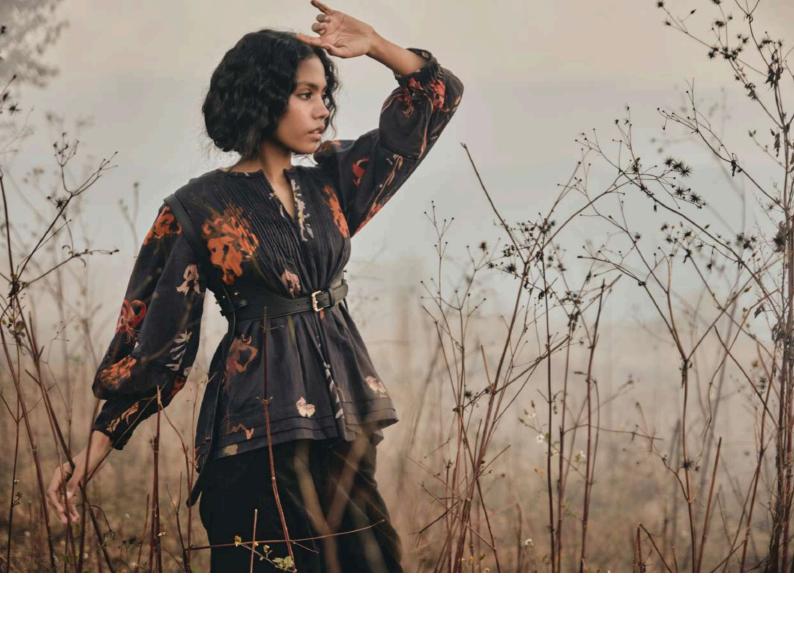

## WILDFLOWER TOP

**BLACK LEATHER HARNESS** 

A lone traveler draped in flowing fabric stands at the edge of a cliff, with clouds weaving their way through the peaks.

03

**FLORALS IN SNOW TOP** 

**BROWN LEATHER HARNESS** 