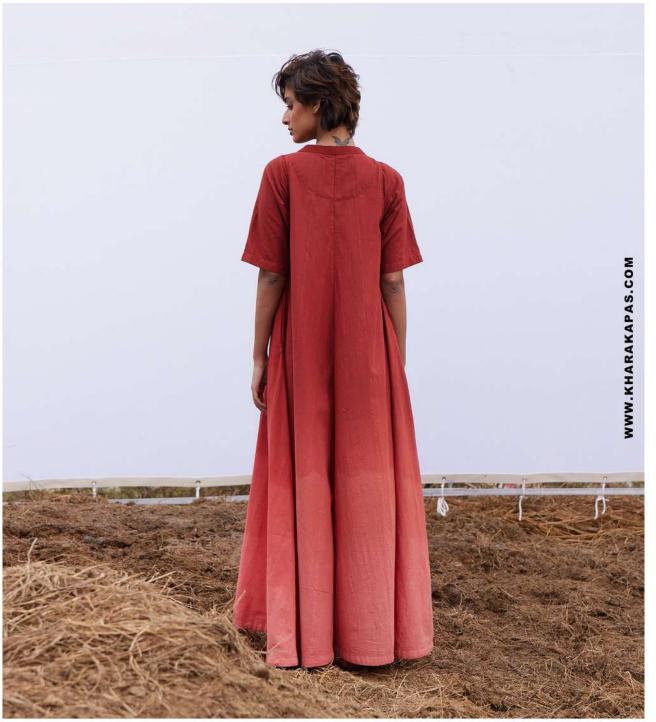

### **SAND STONE JUMPSUIT**

As the sun filters through pine canopies, fabrics shimmer in the light, each one a testament to the patience and love of artisans.

SAND STONE CO ORD SET 3

An elegant black and red dress crafted in cotton mul, with fitted wait and full sleeves. It comes with collars and cuffs.