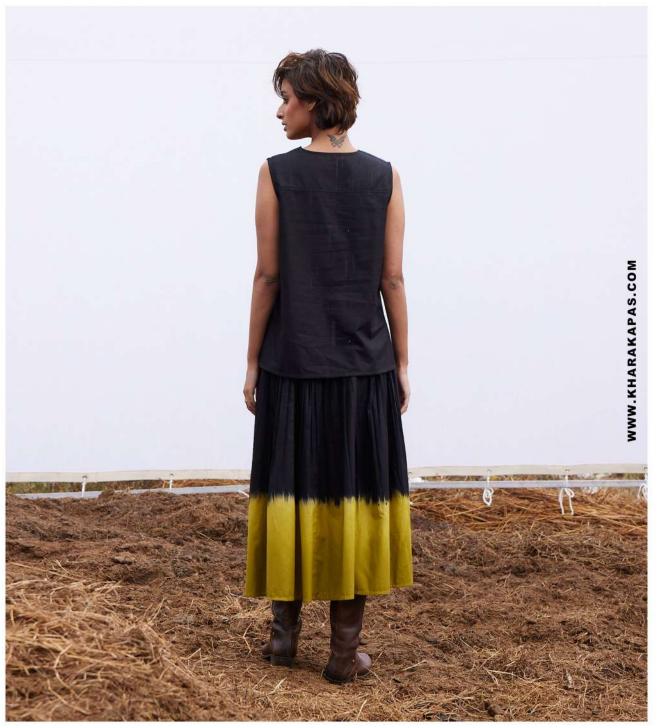

#### **RUSTLE CO ORD SET**

This black printed Oxford wrap skirt, paired with a matching jacket in the same bold print, creates the ultimate co-ord set. The cohesive design offers a chic, effortless look that's perfect for any occasion, combining style and sophistication with a modern twist.