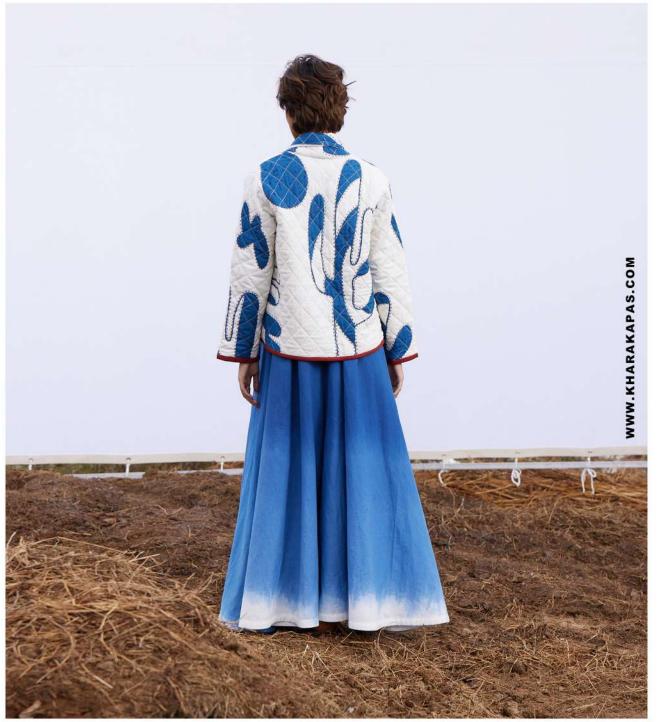

### **PETAL PARADE DRESS**

Rustic Reverie co ord set comprises of a skirt and a jacket that is reversible. one side features our rustic palm print and the other side some of oyr abstract floral motifs.

# **RUSTIC REVERIE REVERSIBLE JACKET**

#### **RUSTIC REVERIE CO ORD SET**

12