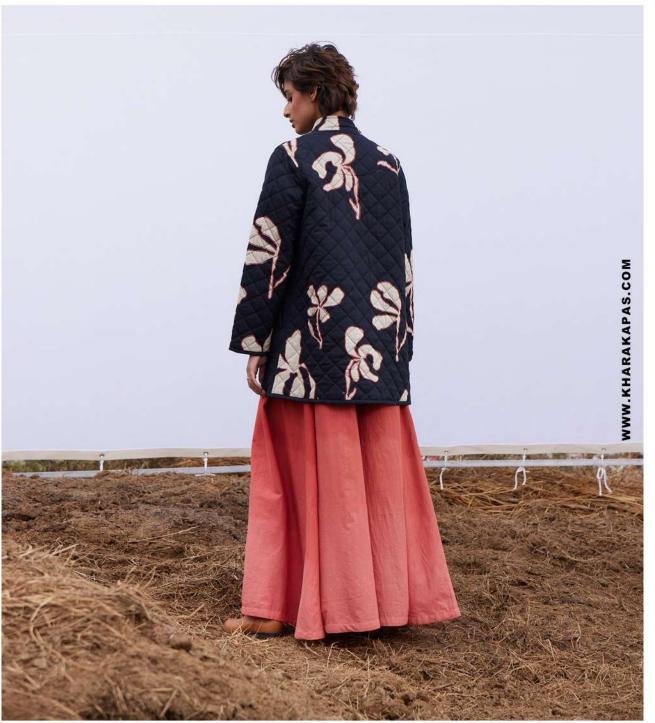

### **PETAL PARADE DRESS**

Rustic Reverie co ord set comprises of a skirt and a jacket that is reversible. one side features our rustic palm print and the other side some of oyr abstract floral motifs.

### **NATURE'S CANVAS SKIRT**

14

A reversible jacket with rustic red print on one side and abstract florals on an off white base on the other side paired with a poplin skirt featuring abstract florals and a zipper.