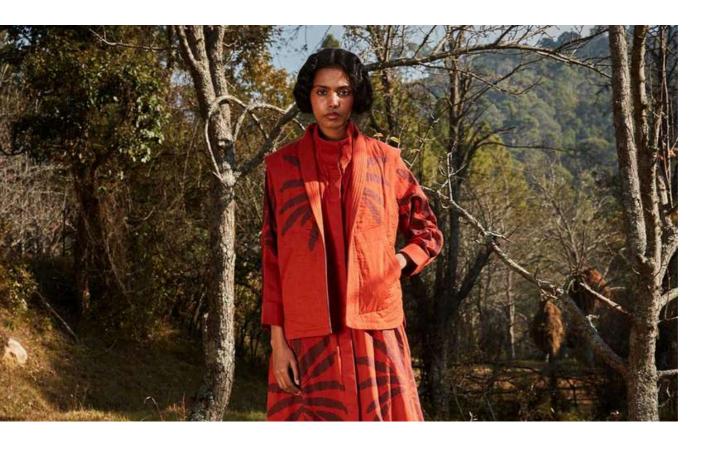

### **AUTUMN BLAZE CO ORD SET**

A rustic red signature khara kapas dress paired with a reversible quilted short jacket with an off white floral fabric on the other side.

WILD IMPRESSION CO ORD SET