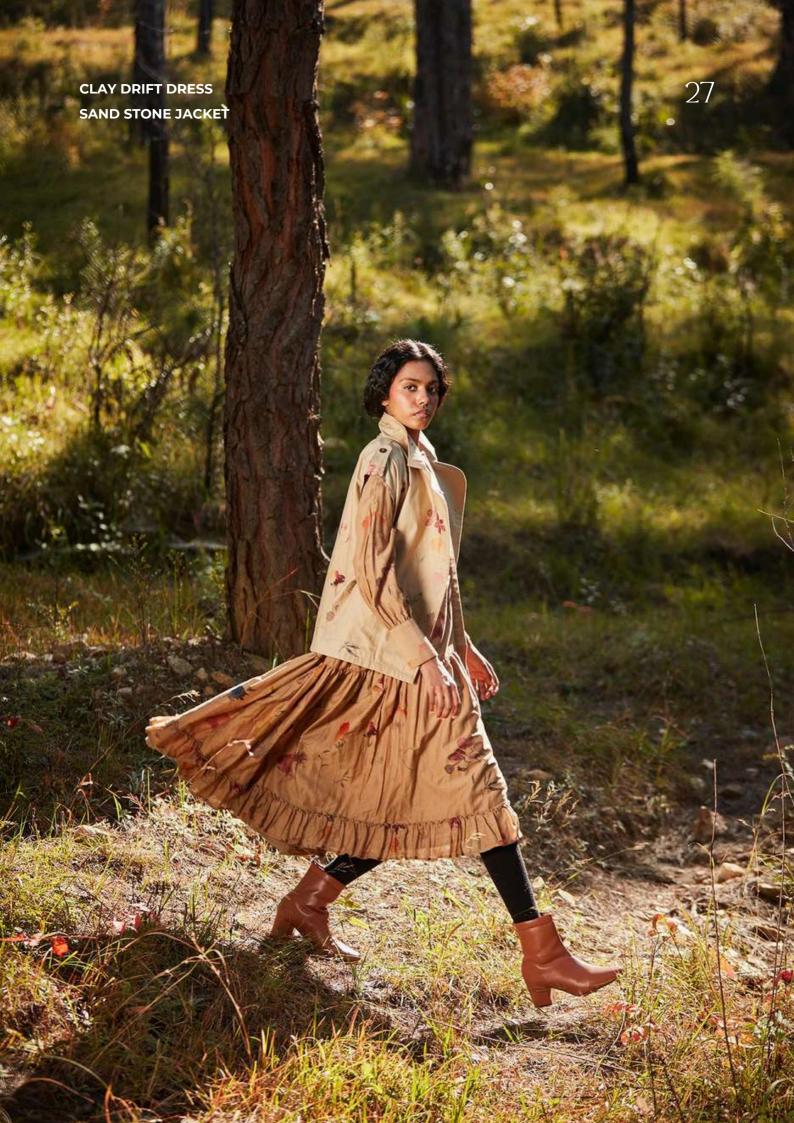

# **CLAY DRIFT DRESS**

As the sun filters through pine canopies, fabrics shimmer in the light, each one a testament to the patience and love of artisans.

### **SAND STONE JUMPSUIT**

As the sun filters through pine canopies, fabrics shimmer in the light, each one a testament to the patience and love of artisans.

SAND STONE CO ORD SET 3

An elegant black and red dress crafted in cotton mul, with fitted wait and full sleeves. It comes with collars and cuffs.