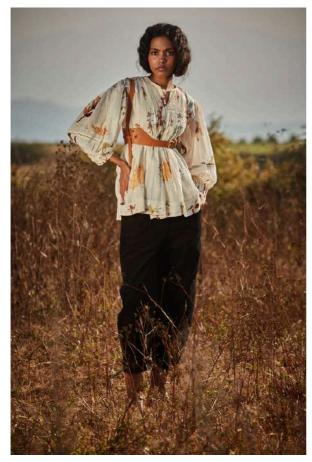

## WILDFLOWER TOP

**BLACK LEATHER HARNESS** 

A lone traveler draped in flowing fabric stands at the edge of a cliff, with clouds weaving their way through the peaks.

03

**FLORALS IN SNOW TOP** 

**BROWN LEATHER HARNESS** 