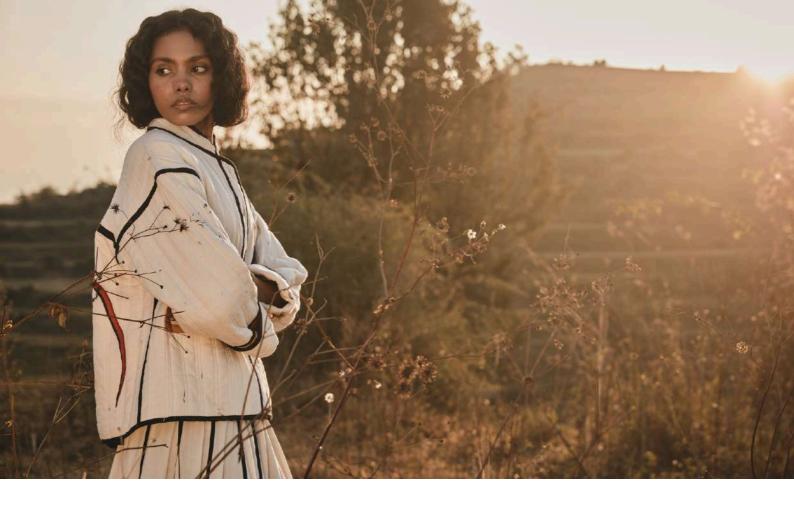

SERENADE CO ORD SET

Sunlight filters through pine forests, illuminating the soft sheen of natural dyes.