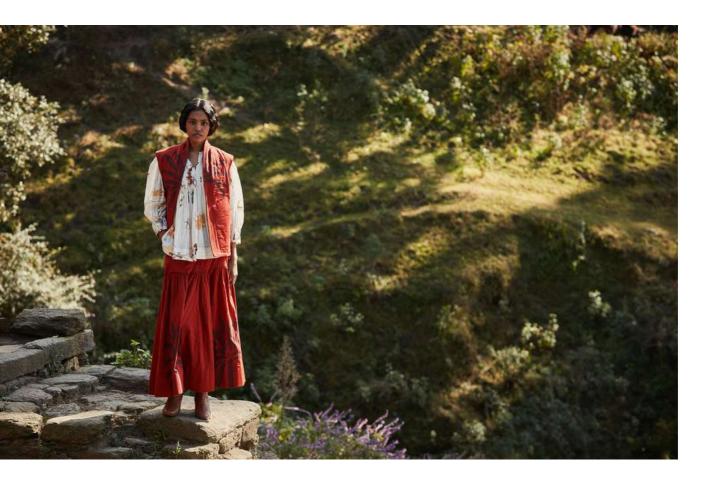

### **PETAL PARADE DRESS**

Rustic Reverie co ord set comprises of a skirt and a jacket that is reversible. one side features our rustic palm print and the other side some of oyr abstract floral motifs.

# **RUSTIC REVERIE REVERSIBLE JACKET**

#### **RUSTIC REVERIE CO ORD SET**

12