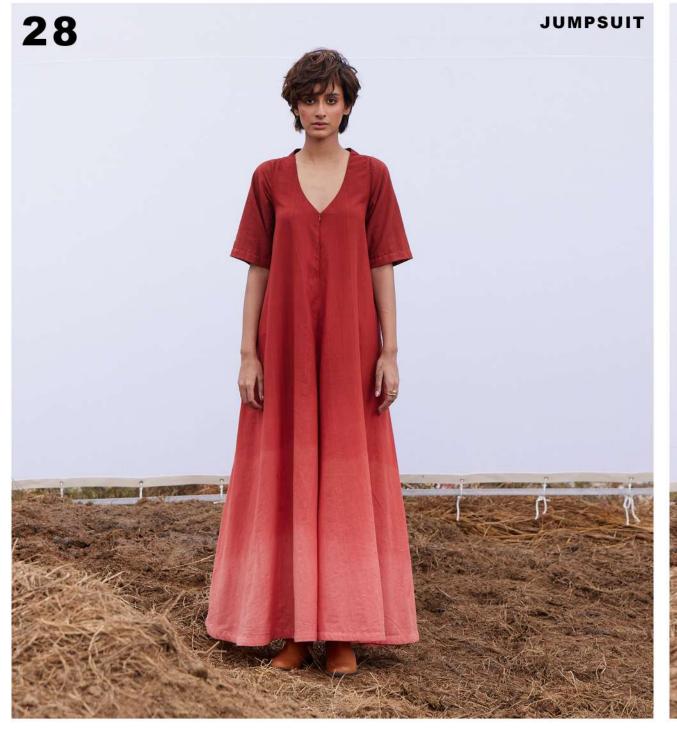

### **SAND STONE JUMPSUIT**

As the sun filters through pine canopies, fabrics shimmer in the light, each one a testament to the patience and love of artisans.

SAND STONE CO ORD SET 3

An elegant black and red dress crafted in cotton mul, with fitted wait and full sleeves. It comes with collars and cuffs.