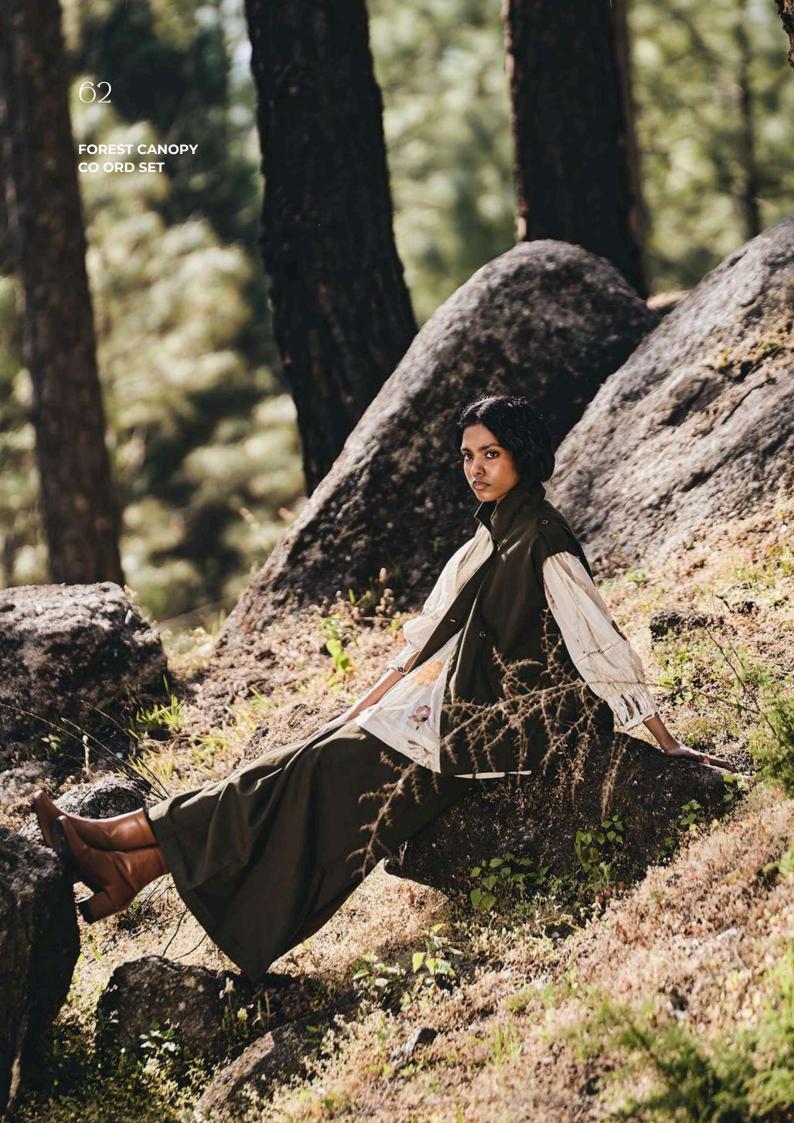

SERENADE CO ORD SET

Sunlight filters through pine forests, illuminating the soft sheen of natural dyes.