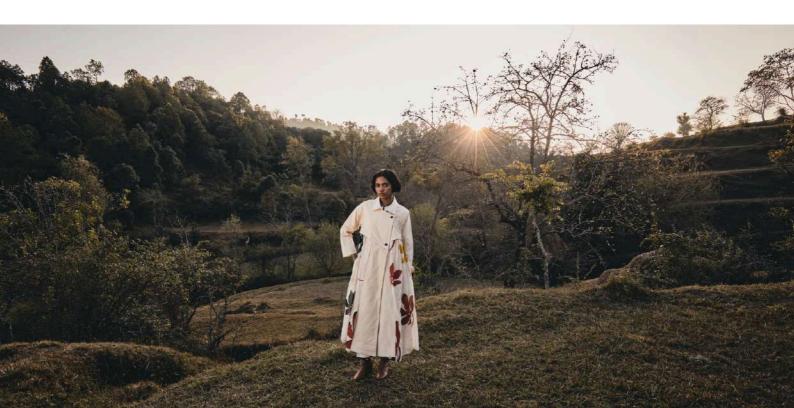

### **PETAL PARADE DRESS**

Rustic Reverie co ord set comprises of a skirt and a jacket that is reversible. one side features our rustic palm print and the other side some of oyr abstract floral motifs.

# **RUSTIC REVERIE REVERSIBLE JACKET**

#### **RUSTIC REVERIE CO ORD SET**

12