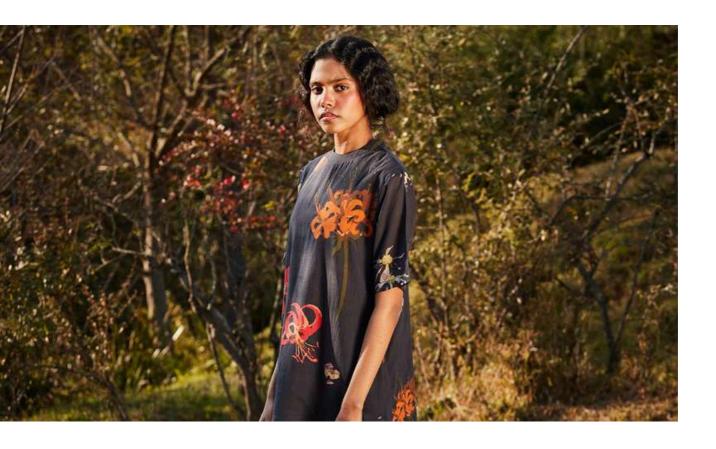

## WILDFLOWER TOP

**BLACK LEATHER HARNESS** 

A lone traveler draped in flowing fabric stands at the edge of a cliff, with clouds weaving their way through the peaks.

03

**FLORALS IN SNOW TOP** 

**BROWN LEATHER HARNESS** 