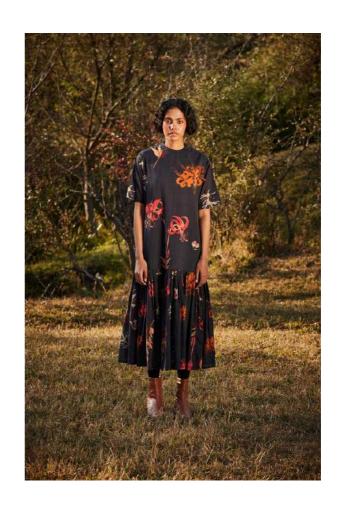

## WILDFLOWER TOP

**BLACK LEATHER HARNESS** 

A lone traveler draped in flowing fabric stands at the edge of a cliff, with clouds weaving their way through the peaks.

03

**FLORALS IN SNOW TOP** 

**BROWN LEATHER HARNESS** 