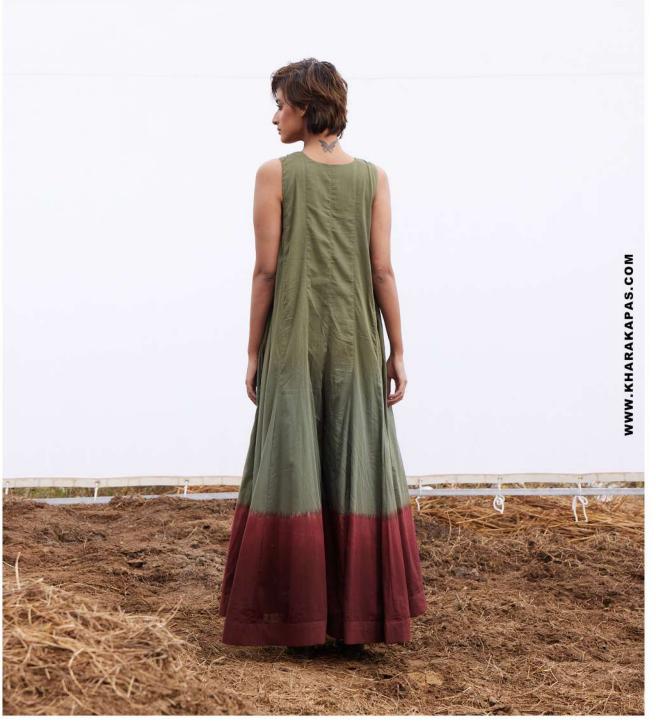

### **SAND STONE JUMPSUIT**

As the sun filters through pine canopies, fabrics shimmer in the light, each one a testament to the patience and love of artisans.

SAND STONE CO ORD SET 3

An elegant black and red dress crafted in cotton mul, with fitted wait and full sleeves. It comes with collars and cuffs.