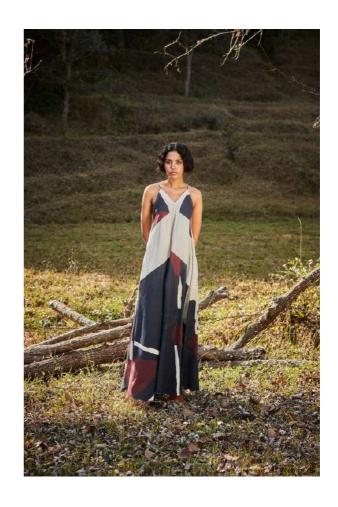

### **PETAL PARADE DRESS**

Rustic Reverie co ord set comprises of a skirt and a jacket that is reversible. one side features our rustic palm print and the other side some of oyr abstract floral motifs.