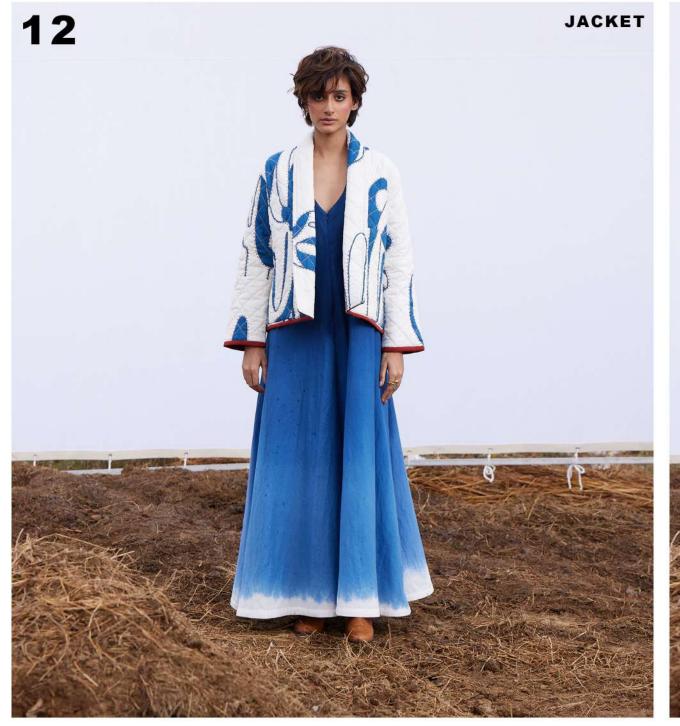

### **PETAL PARADE DRESS**

Rustic Reverie co ord set comprises of a skirt and a jacket that is reversible. one side features our rustic palm print and the other side some of oyr abstract floral motifs.

# **RUSTIC REVERIE REVERSIBLE JACKET**

#### **RUSTIC REVERIE CO ORD SET**

12