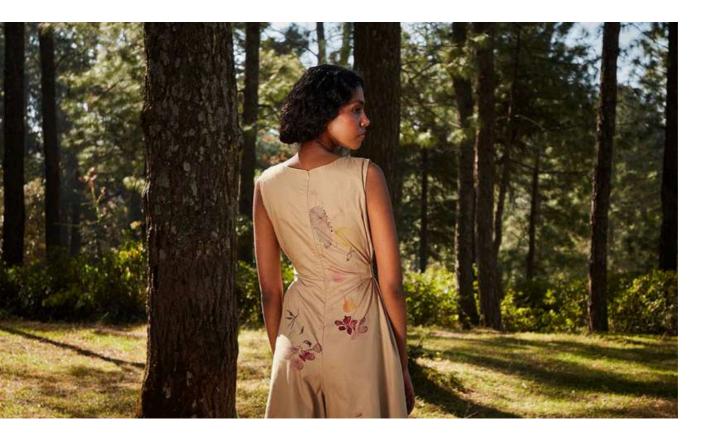

SERENADE CO ORD SET

Sunlight filters through pine forests, illuminating the soft sheen of natural dyes.