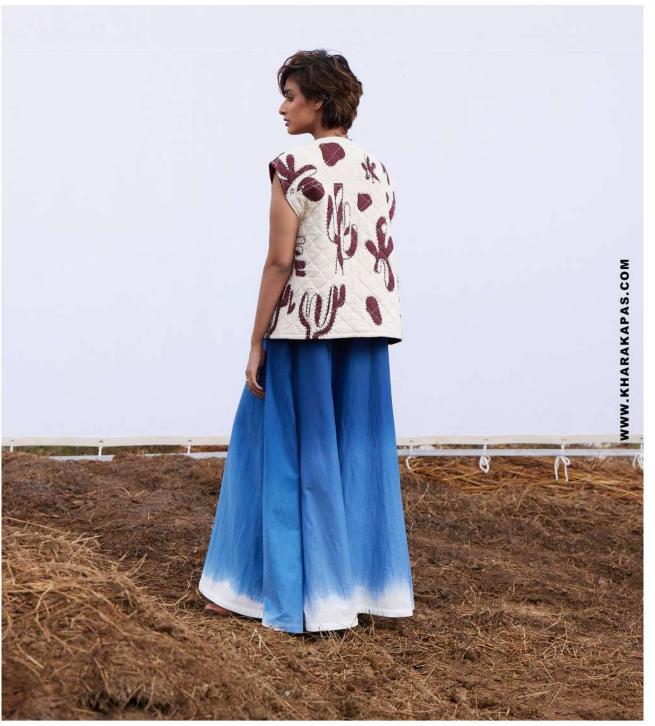

### **NATURE'S CANVAS SKIRT**

14

A reversible jacket with rustic red print on one side and abstract florals on an off white base on the other side paired with a poplin skirt featuring abstract florals and a zipper.