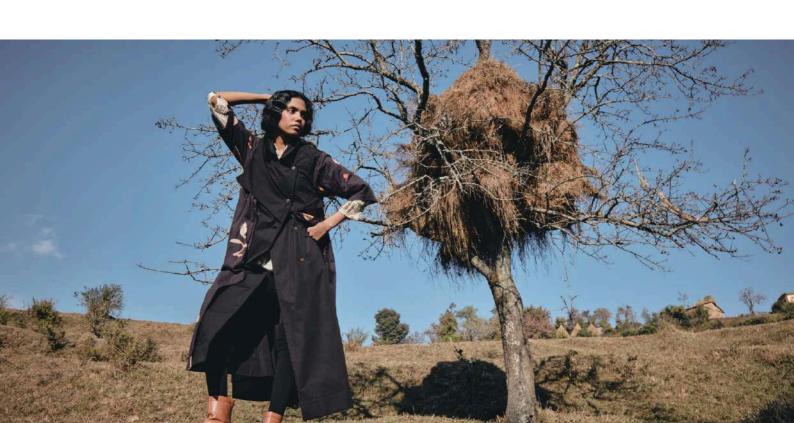

# FLORAL STORM TRENCH COAT

A White floral printed trench dress with neck covered made in cotton canvas with a high neck and full sleeves.