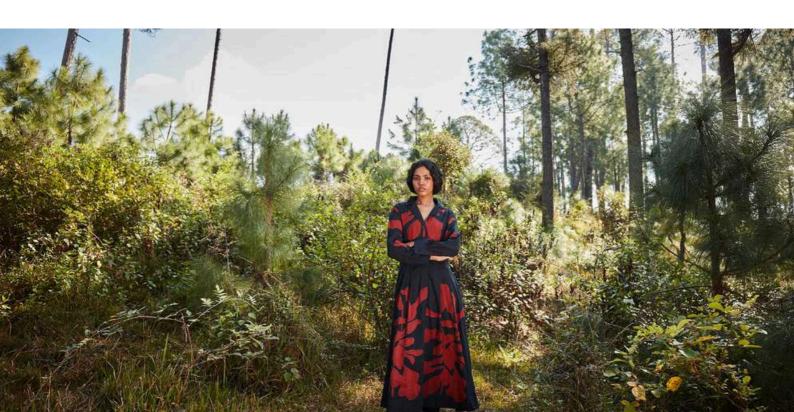

# **BLACK WOODS DRESS**

A striking black and Coca-Cola red trench coat crafted from a blend of cotton mul and poplin, adorned with delicate floral prints. The perfect fusion of bold color and timeless design for a standout look.