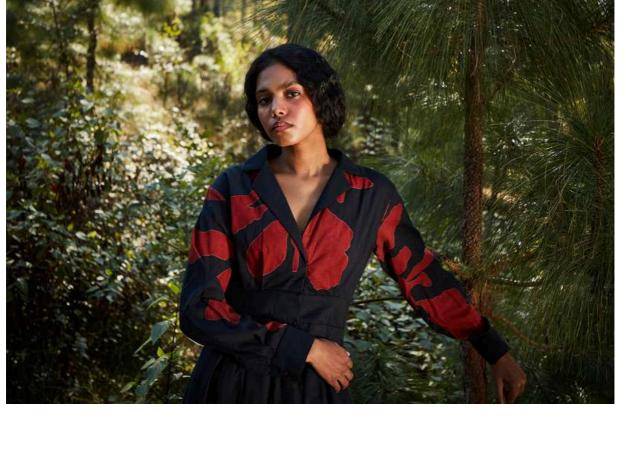

# **BLACK WOODS DRESS**

A striking black and Coca-Cola red trench coat crafted from a blend of cotton mul and poplin, adorned with delicate floral prints. The perfect fusion of bold color and timeless design for a standout look.