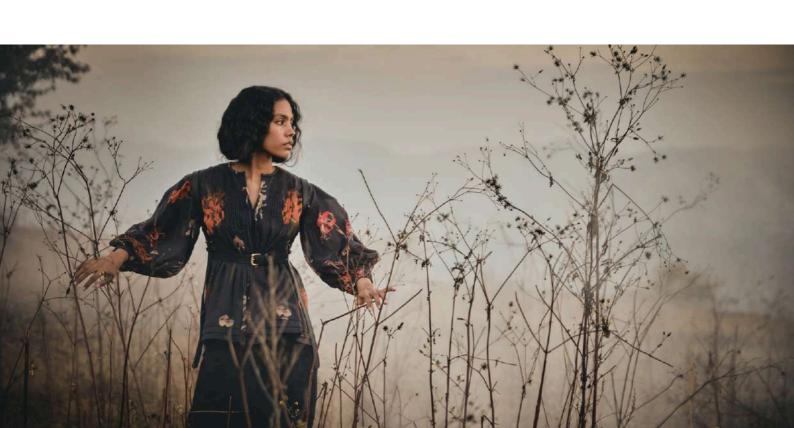

**CHARCOAL CORDUROY PANTS** 

Standing at the edge of the world, draped in fabric that feels as timeless as the peaks themselves, where clouds weave stories into the folds.

PHANTOM SKIRT FLORALS IN SNOW TOP