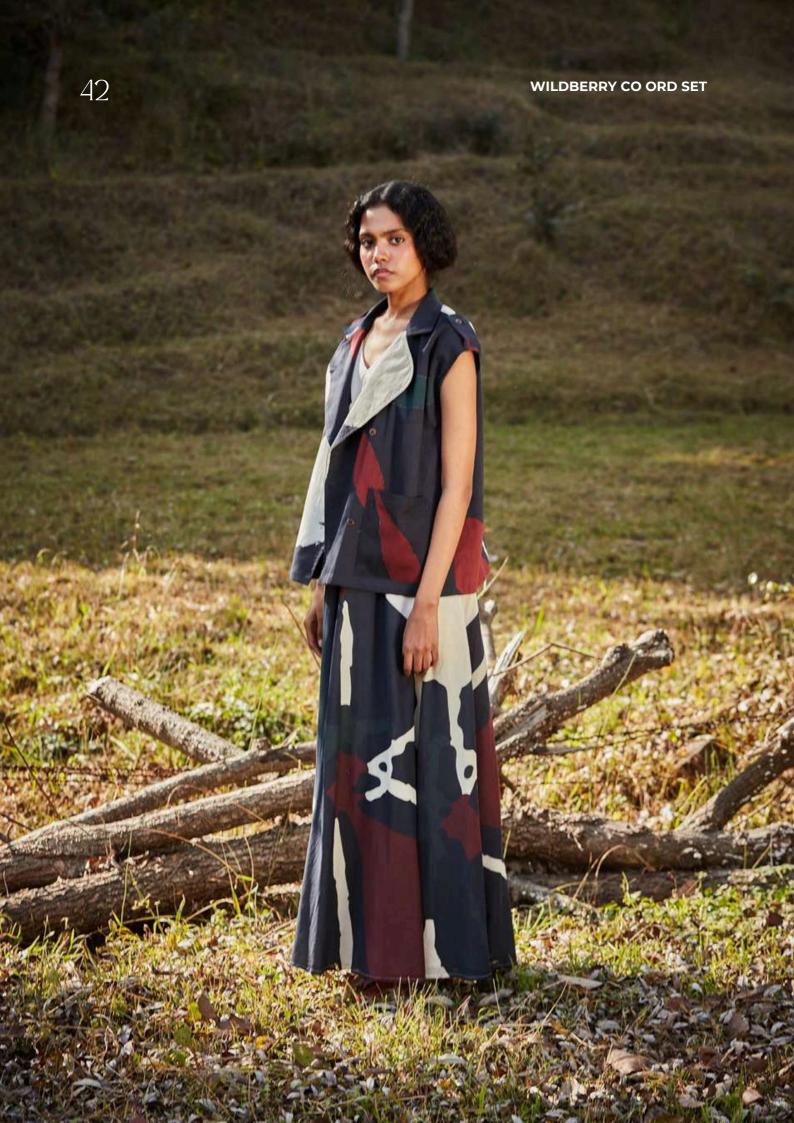

### **NATURE'S CANVAS SKIRT**

14

A reversible jacket with rustic red print on one side and abstract florals on an off white base on the other side paired with a poplin skirt featuring abstract florals and a zipper.