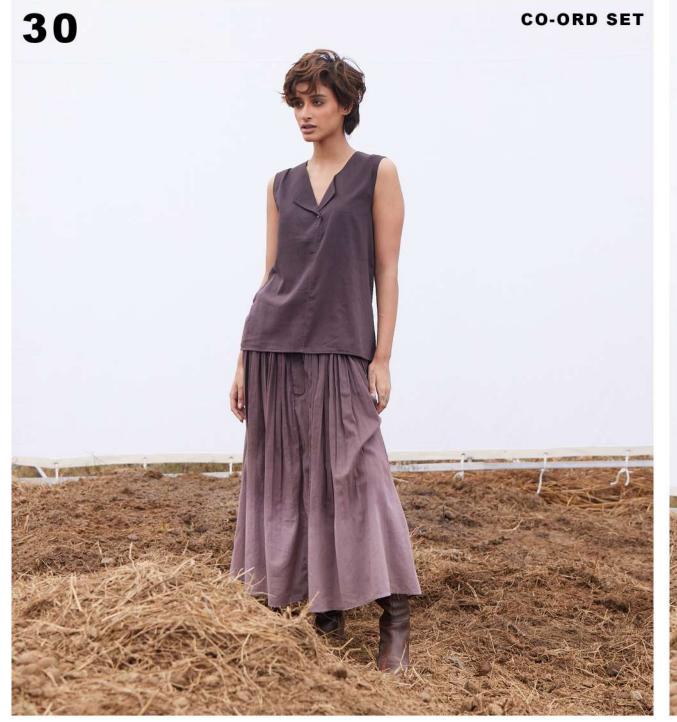

SERENADE CO ORD SET

Sunlight filters through pine forests, illuminating the soft sheen of natural dyes.