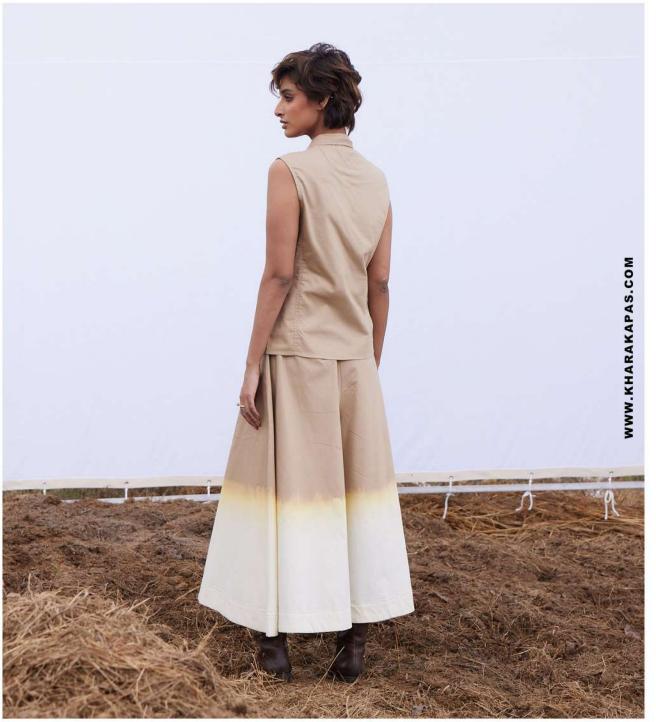

#### **HIGHLAND JUMPSUIT**

A unique beige and charcoal grey trench coat with side pockets, designed to stand out while providing warmth and style—an ideal piece for the winter season. Pired with a classic charcoal banana jumpsuit.