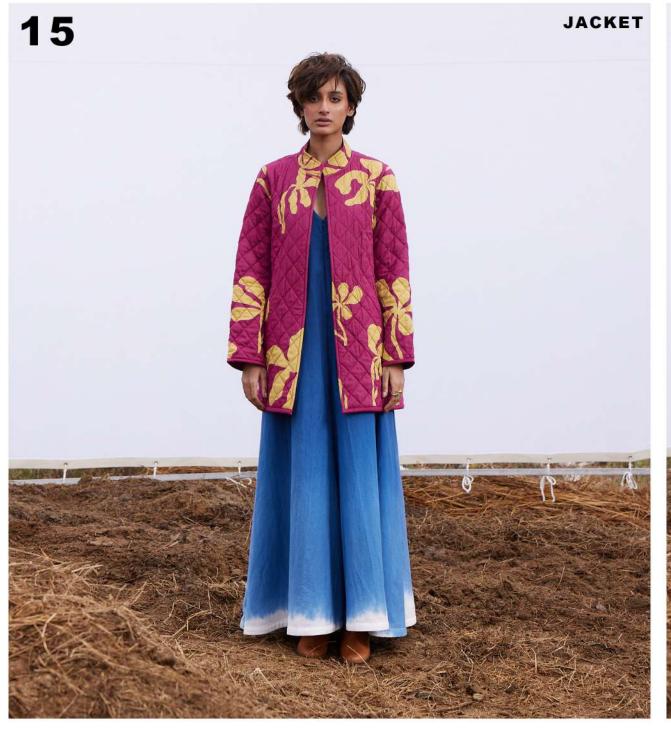

### **PETAL PARADE DRESS**

Rustic Reverie co ord set comprises of a skirt and a jacket that is reversible. one side features our rustic palm print and the other side some of oyr abstract floral motifs.

# **RUSTIC REVERIE REVERSIBLE JACKET**