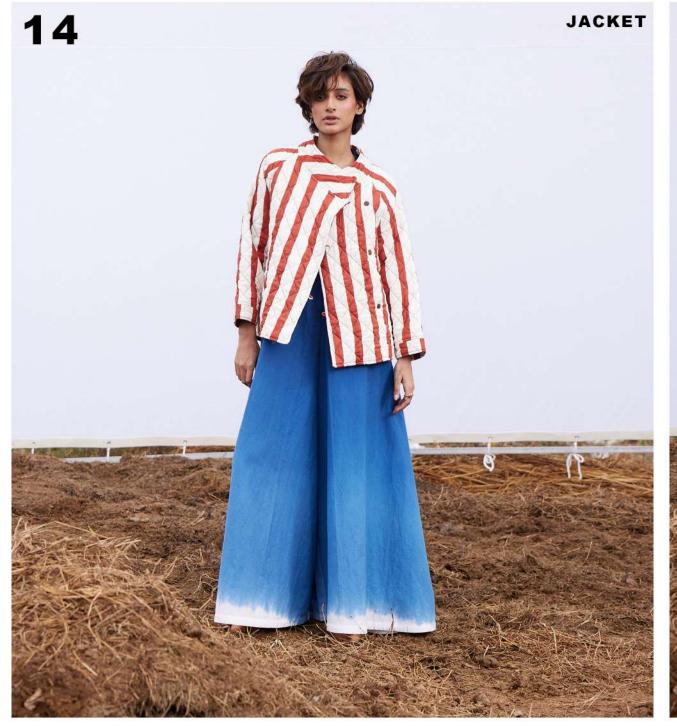

### **NATURE'S CANVAS SKIRT**

14

A reversible jacket with rustic red print on one side and abstract florals on an off white base on the other side paired with a poplin skirt featuring abstract florals and a zipper.