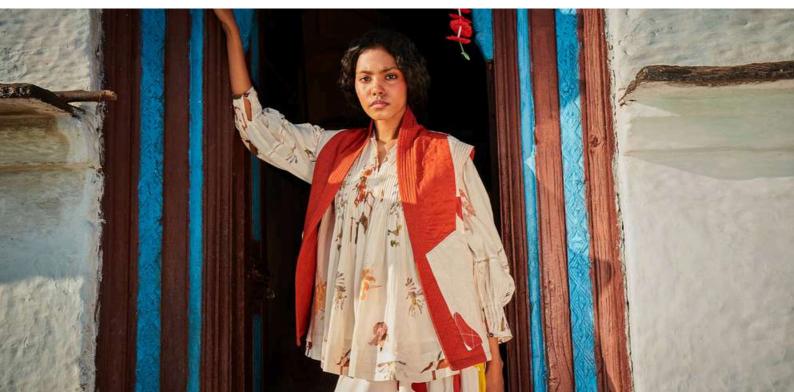

### **AUTUMN BLAZE CO ORD SET**

A rustic red signature khara kapas dress paired with a reversible quilted short jacket with an off white floral fabric on the other side.

WILD IMPRESSION CO ORD SET