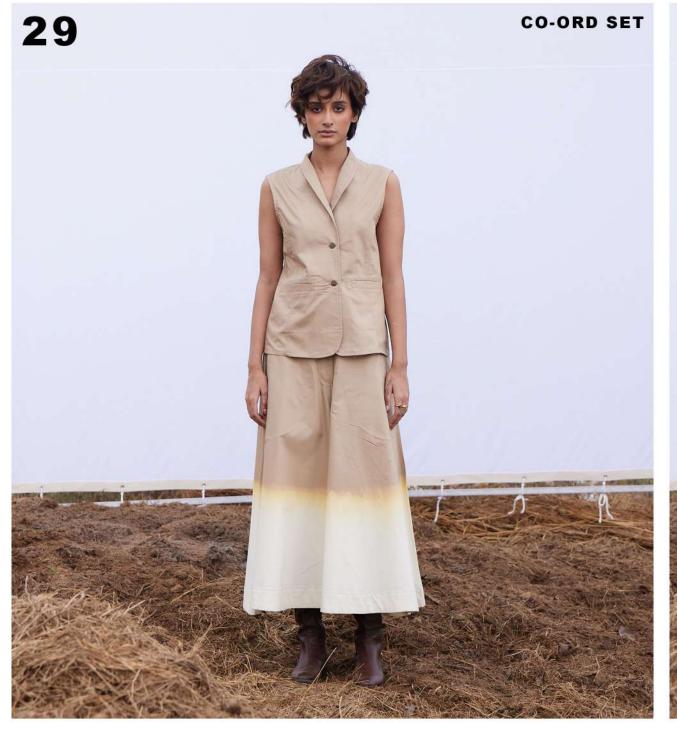

#### **HIGHLAND JUMPSUIT**

A unique beige and charcoal grey trench coat with side pockets, designed to stand out while providing warmth and style—an ideal piece for the winter season. Pired with a classic charcoal banana jumpsuit.