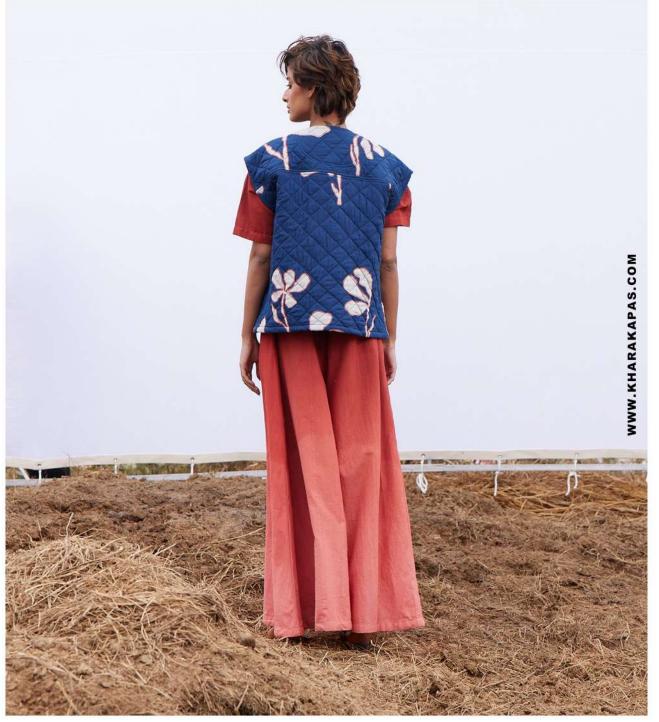

### WILD IMPRESSION CO ORD SET

As the sun filters through pine canopies, fabrics shimmer in the light, each one a testament to the patience and love of artisans.