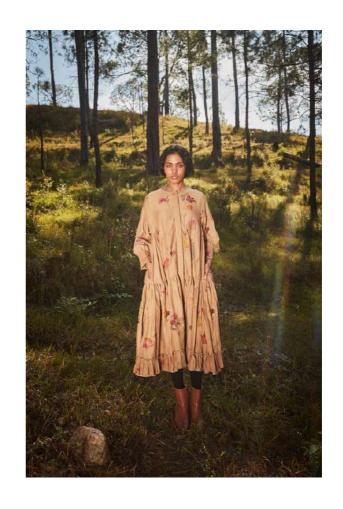

# **CLAY DRIFT DRESS**

As the sun filters through pine canopies, fabrics shimmer in the light, each one a testament to the patience and love of artisans.

### **SAND STONE JUMPSUIT**

As the sun filters through pine canopies, fabrics shimmer in the light, each one a testament to the patience and love of artisans.

SAND STONE CO ORD SET 3

An elegant black and red dress crafted in cotton mul, with fitted wait and full sleeves. It comes with collars and cuffs.