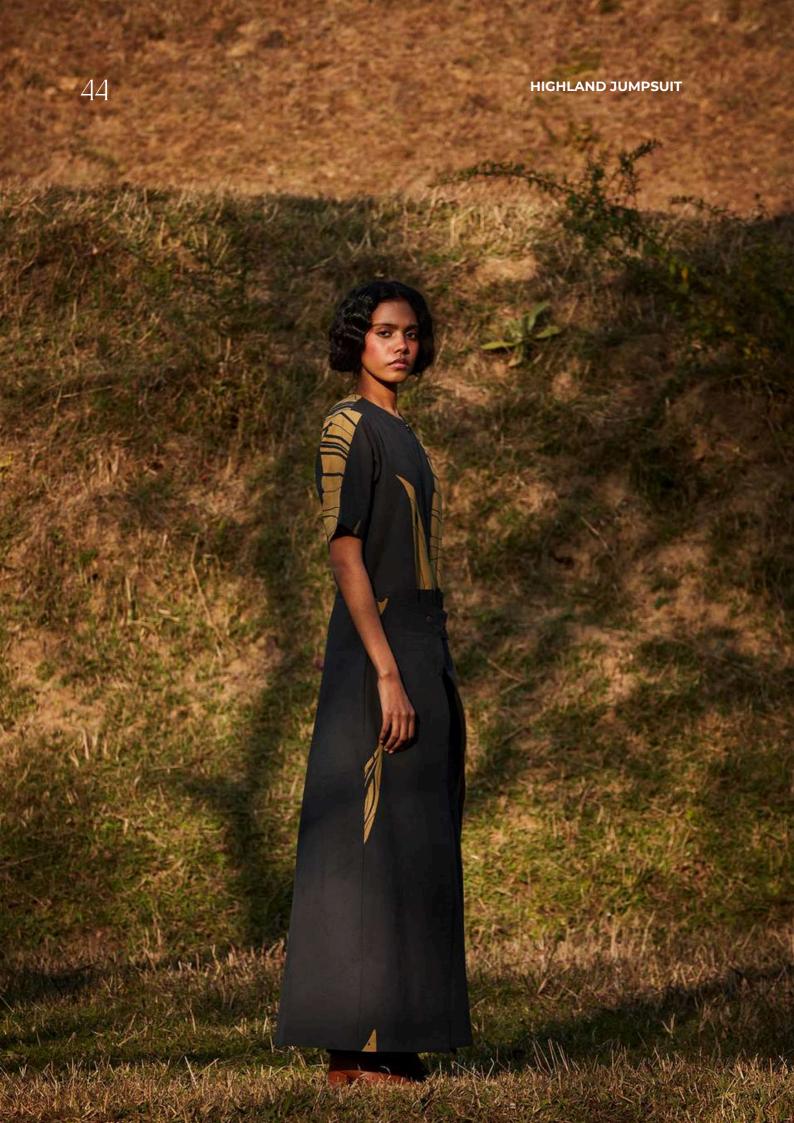

#### **HIGHLAND JUMPSUIT**

A unique beige and charcoal grey trench coat with side pockets, designed to stand out while providing warmth and style—an ideal piece for the winter season. Pired with a classic charcoal banana jumpsuit.