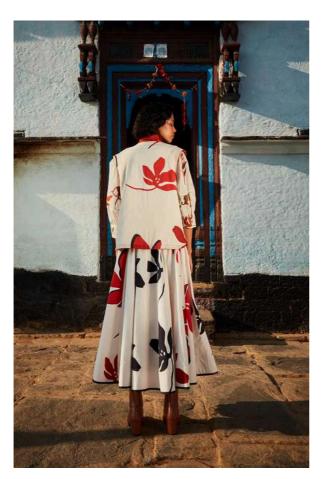

### **NATURE'S CANVAS SKIRT**

14

A reversible jacket with rustic red print on one side and abstract florals on an off white base on the other side paired with a poplin skirt featuring abstract florals and a zipper.

**ABSTRACT BOUQUET CO ORD SET** 