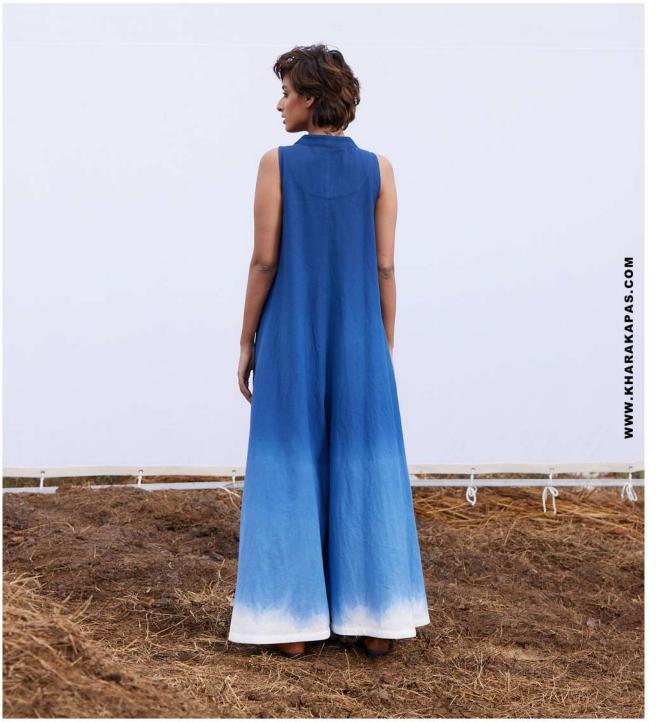

### **SAND STONE JUMPSUIT**

As the sun filters through pine canopies, fabrics shimmer in the light, each one a testament to the patience and love of artisans.

SAND STONE CO ORD SET 3

An elegant black and red dress crafted in cotton mul, with fitted wait and full sleeves. It comes with collars and cuffs.