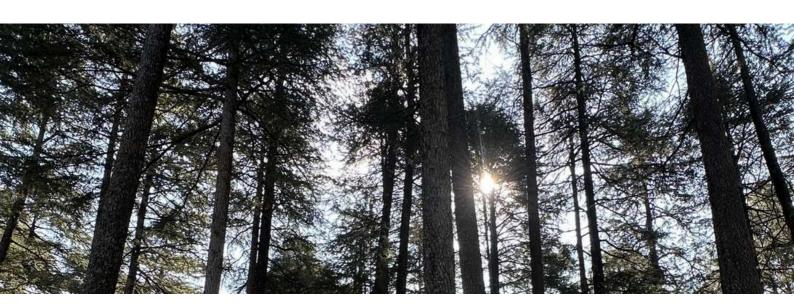

SERENADE CO ORD SET

Sunlight filters through pine forests, illuminating the soft sheen of natural dyes.

### WILD IMPRESSION CO ORD SET

As the sun filters through pine canopies, fabrics shimmer in the light, each one a testament to the patience and love of artisans.

# **CLAY DRIFT DRESS**

As the sun filters through pine canopies, fabrics shimmer in the light, each one a testament to the patience and love of artisans.

### **SAND STONE JUMPSUIT**

As the sun filters through pine canopies, fabrics shimmer in the light, each one a testament to the patience and love of artisans.

SAND STONE CO ORD SET 3

An elegant black and red dress crafted in cotton mul, with fitted wait and full sleeves. It comes with collars and cuffs.