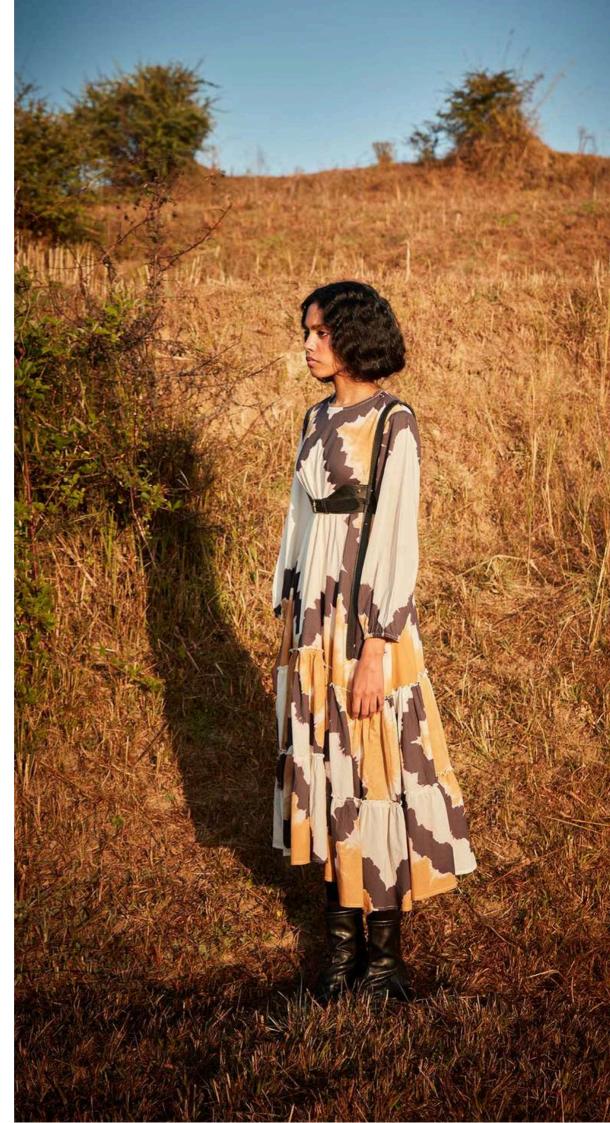

### **PETAL PARADE DRESS**

Rustic Reverie co ord set comprises of a skirt and a jacket that is reversible. one side features our rustic palm print and the other side some of oyr abstract floral motifs.