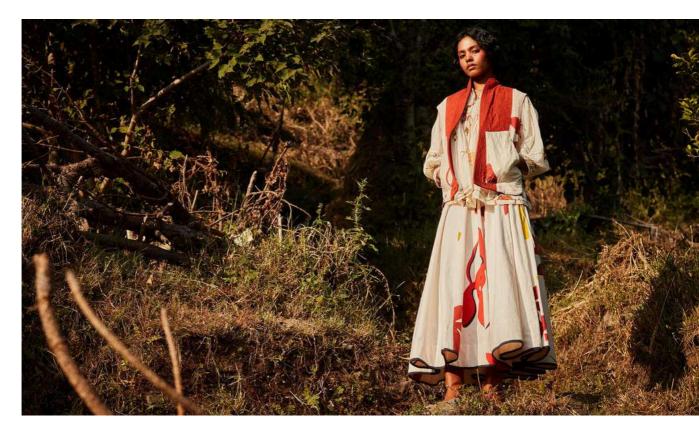

### **PETAL PARADE DRESS**

Rustic Reverie co ord set comprises of a skirt and a jacket that is reversible. one side features our rustic palm print and the other side some of oyr abstract floral motifs.

# **RUSTIC REVERIE REVERSIBLE JACKET**

### **NATURE'S CANVAS SKIRT**

14

A reversible jacket with rustic red print on one side and abstract florals on an off white base on the other side paired with a poplin skirt featuring abstract florals and a zipper.