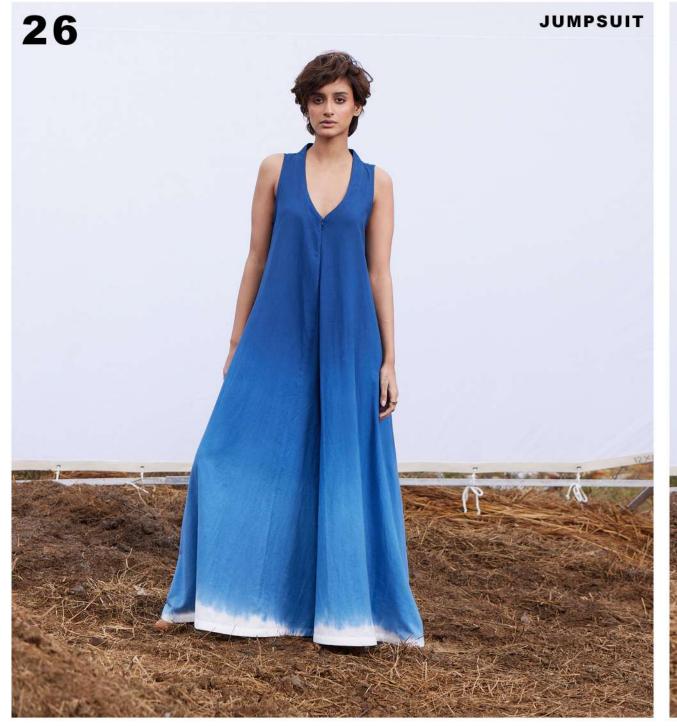

### **SAND STONE JUMPSUIT**

As the sun filters through pine canopies, fabrics shimmer in the light, each one a testament to the patience and love of artisans.

SAND STONE CO ORD SET 3

An elegant black and red dress crafted in cotton mul, with fitted wait and full sleeves. It comes with collars and cuffs.