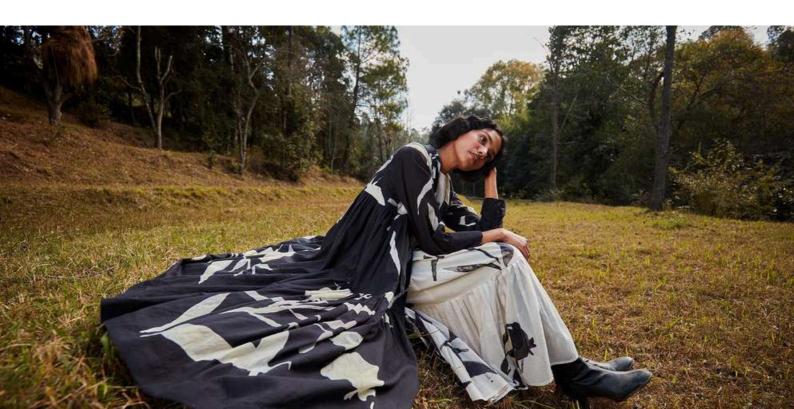

## WILDFLOWER TOP

**BLACK LEATHER HARNESS** 

A lone traveler draped in flowing fabric stands at the edge of a cliff, with clouds weaving their way through the peaks.

03

**FLORALS IN SNOW TOP** 

**BROWN LEATHER HARNESS** 

**CHARCOAL CORDUROY PANTS** 

Standing at the edge of the world, draped in fabric that feels as timeless as the peaks themselves, where clouds weave stories into the folds.

PHANTOM SKIRT FLORALS IN SNOW TOP