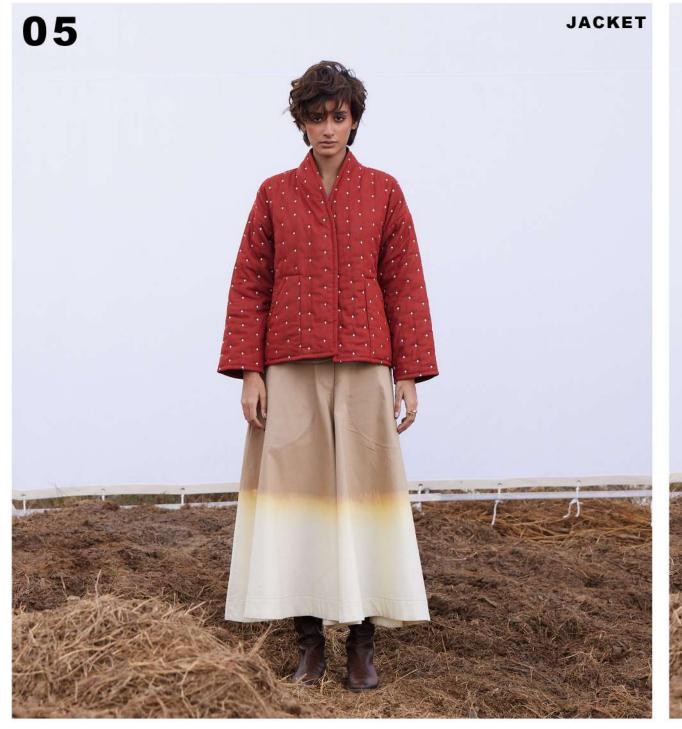

### **AUTUMN BLAZE CO ORD SET**

A rustic red signature khara kapas dress paired with a reversible quilted short jacket with an off white floral fabric on the other side.

WILD IMPRESSION CO ORD SET