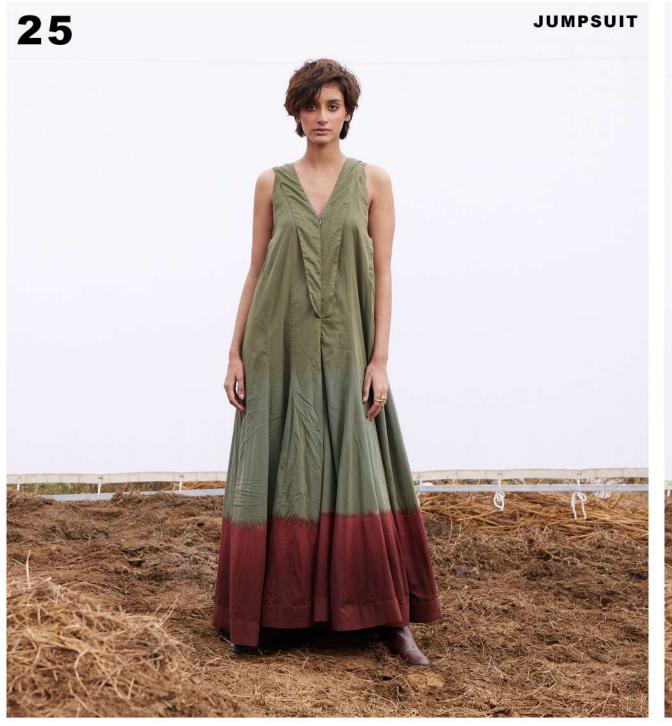

### **SAND STONE JUMPSUIT**

As the sun filters through pine canopies, fabrics shimmer in the light, each one a testament to the patience and love of artisans.

SAND STONE CO ORD SET 3

An elegant black and red dress crafted in cotton mul, with fitted wait and full sleeves. It comes with collars and cuffs.