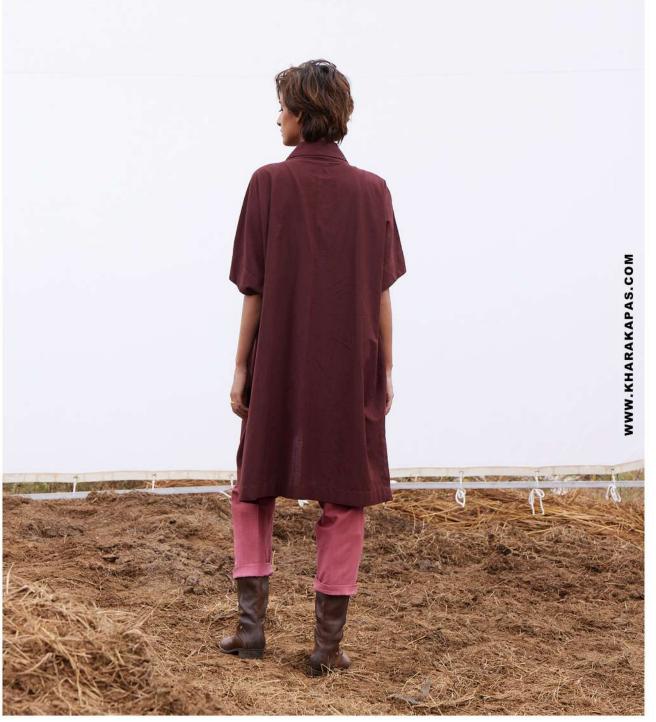

SERENADE CO ORD SET

Sunlight filters through pine forests, illuminating the soft sheen of natural dyes.