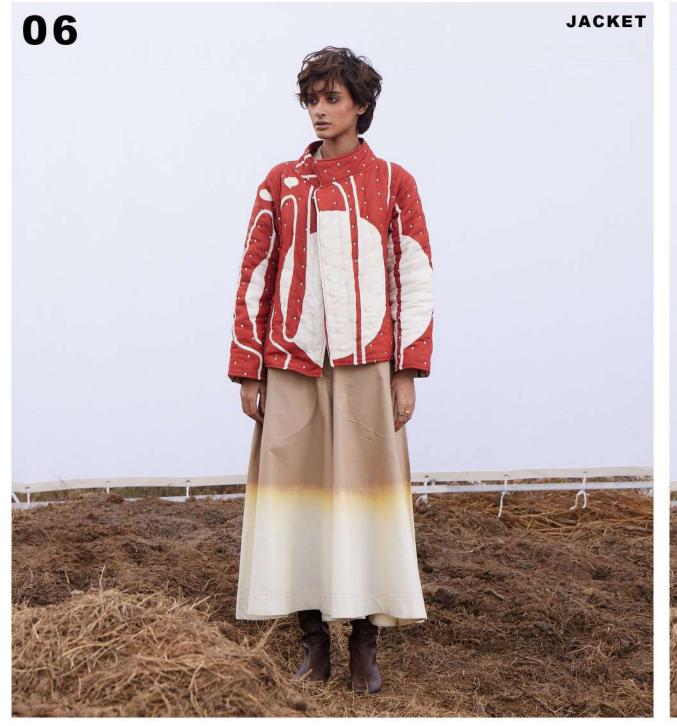

### **AUTUMN BLAZE CO ORD SET**

A rustic red signature khara kapas dress paired with a reversible quilted short jacket with an off white floral fabric on the other side.

WILD IMPRESSION CO ORD SET