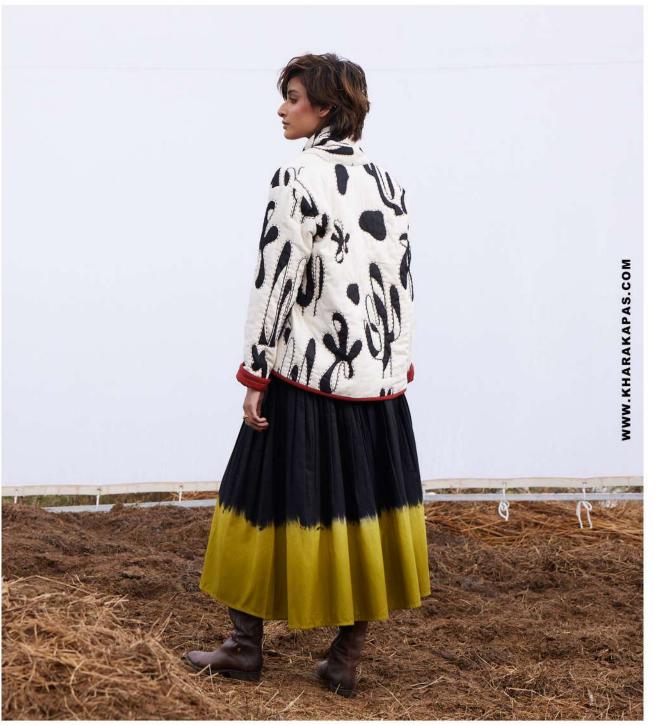

### **PETAL PARADE DRESS**

Rustic Reverie co ord set comprises of a skirt and a jacket that is reversible. one side features our rustic palm print and the other side some of oyr abstract floral motifs.