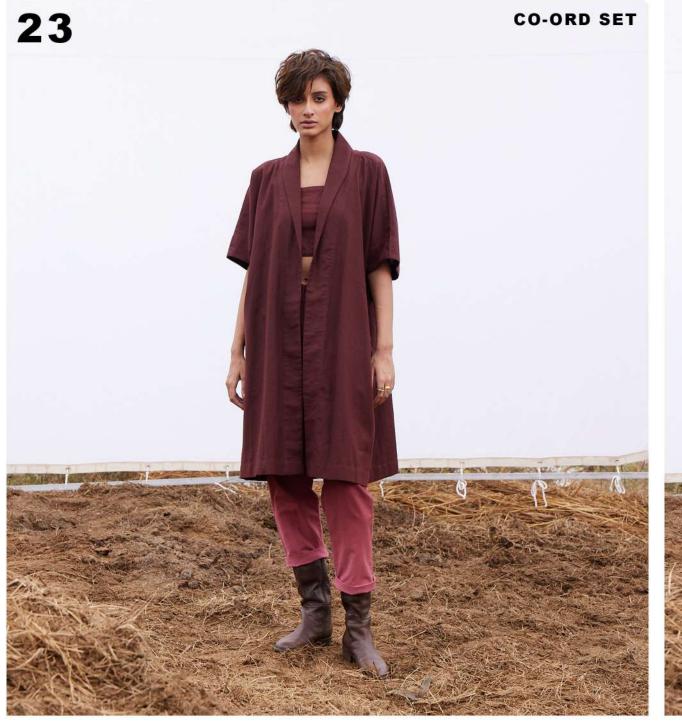

SERENADE CO ORD SET

Sunlight filters through pine forests, illuminating the soft sheen of natural dyes.