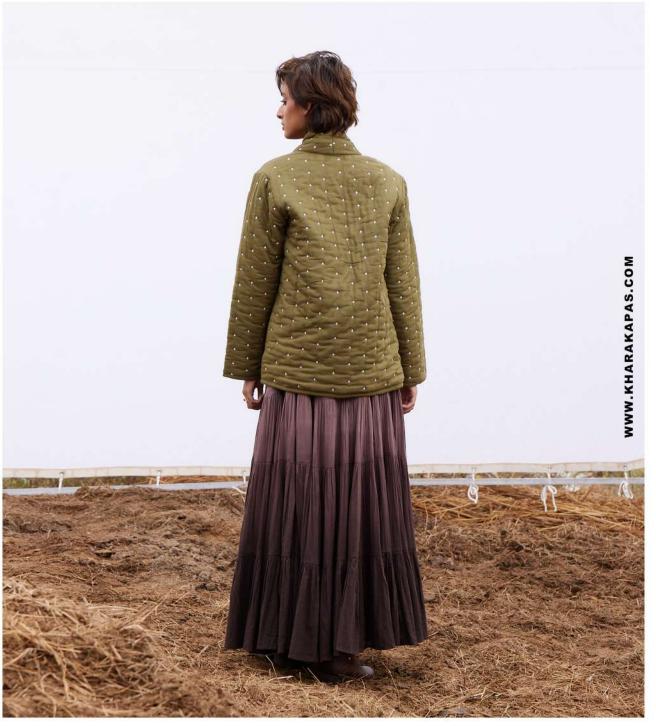

**NATURE'S CANVAS CO ORD SET** 

### **NATURE'S CANVAS SKIRT**

14

A reversible jacket with rustic red print on one side and abstract florals on an off white base on the other side paired with a poplin skirt featuring abstract florals and a zipper.