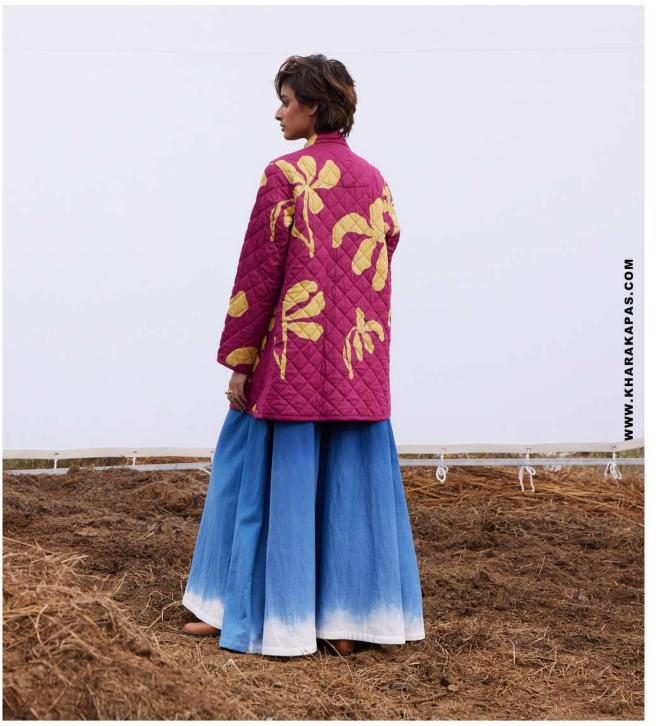

### **PETAL PARADE DRESS**

Rustic Reverie co ord set comprises of a skirt and a jacket that is reversible. one side features our rustic palm print and the other side some of oyr abstract floral motifs.

# **RUSTIC REVERIE REVERSIBLE JACKET**