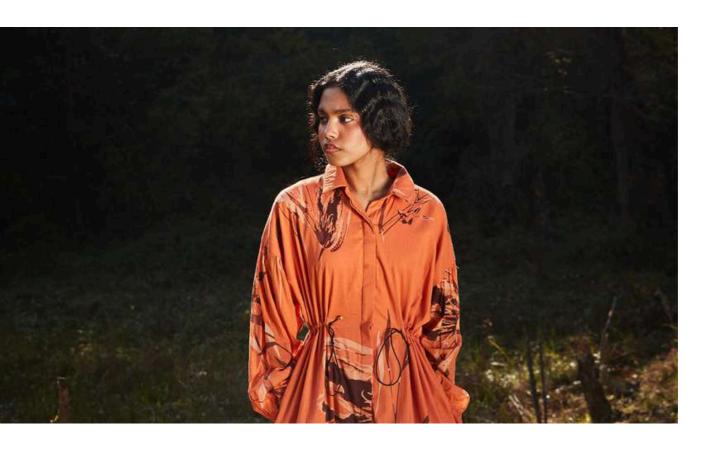

#### **SAFFRON PARKHA**

A beautiful orange printed dress featuring a front hook opening and an adjustable waist, allowing for a customizable fit. crafted in soft breathable cotton mul.