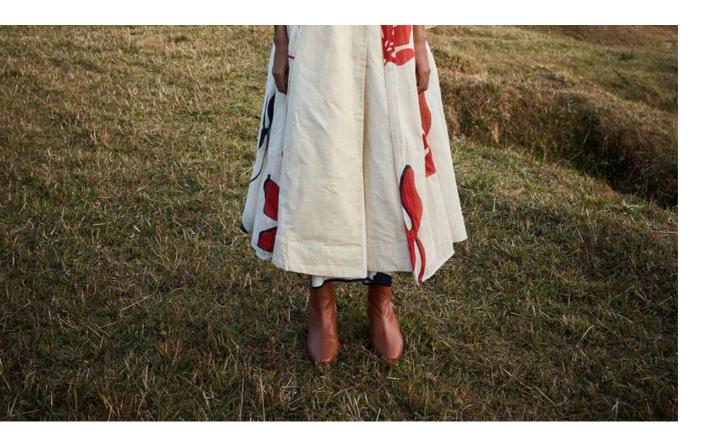

### **PETAL PARADE DRESS**

Rustic Reverie co ord set comprises of a skirt and a jacket that is reversible. one side features our rustic palm print and the other side some of oyr abstract floral motifs.

# **RUSTIC REVERIE REVERSIBLE JACKET**

#### **RUSTIC REVERIE CO ORD SET**

12