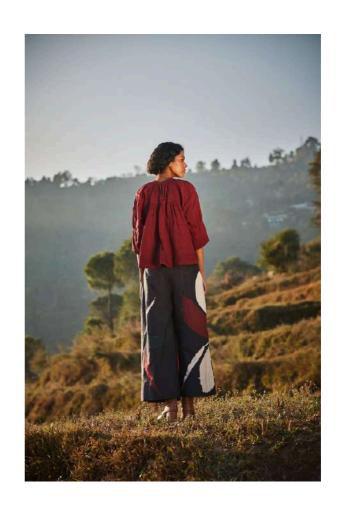

love of artisans.





SAND STONE CO ORD SET 3







An elegant black and red dress crafted in cotton mul, with fitted wait and full sleeves. It comes with collars and cuffs.

# **BLACK WOODS DRESS**







A striking black and Coca-Cola red trench coat crafted from a blend of cotton mul and poplin, adorned with delicate floral prints. The perfect fusion of bold color and timeless design for a standout look.

# FLORAL STORM TRENCH COAT









A White floral printed trench dress with neck covered made in cotton canvas with a high neck and full sleeves.

# **SNOWCAP TRENCH DRESS**







**CHERRY BLOOM TOP** 

### **DAPPLED PETAL SKIRT PANTS**

A refined earthy maroon cotton mul top, effortlessly simple yet elegant, paired with printed poplin wrap pants for a chic, contemporary look.ns.







WILDBERRY JACKET

#### **WILDBERRY SLIP DRESS**

A strappy elegant dress crafted in cotton mul paired along with an oxford jacket of the same print. The jacket comes with pockets and applets. isans.







#### **RUSTLING LEAVES DRESS**

An elegant dress with a back zipper featuring vibrant, multi-colored florals set against a rich Coca-Cola colored base, making it the perfect choice for any occasion, day or night.







A unique beige and charcoal grey trench coat with side pockets, designed to stand out while providing warmth and style—an ideal piece for the winter season.

### **FOGSTONE TRENCH COAT**

45





**FOGSTONE TRENCH COAT** 

#### **HIGHLAND JUMPSUIT**

A unique beige and charcoal grey trench coat with side pockets, designed to stand out while providing warmth and styl