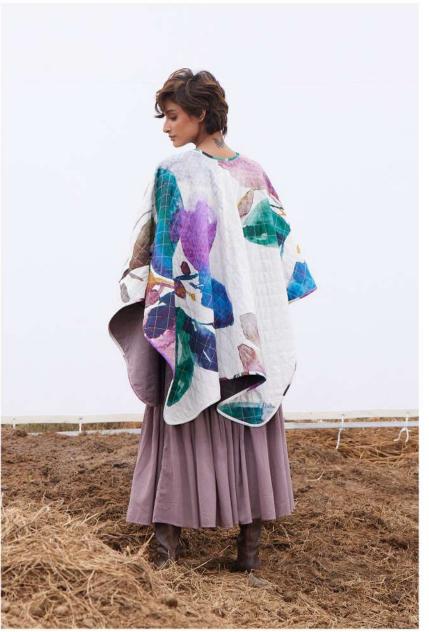

### **PETAL PARADE DRESS**

Rustic Reverie co ord set comprises of a skirt and a jacket that is reversible. one side features our rustic palm print and the other side some of oyr abstract floral motifs.

### **NATURE'S CANVAS SKIRT**

14

A reversible jacket with rustic red print on one side and abstract florals on an off white base on the other side paired with a poplin skirt featuring abstract florals and a zipper.