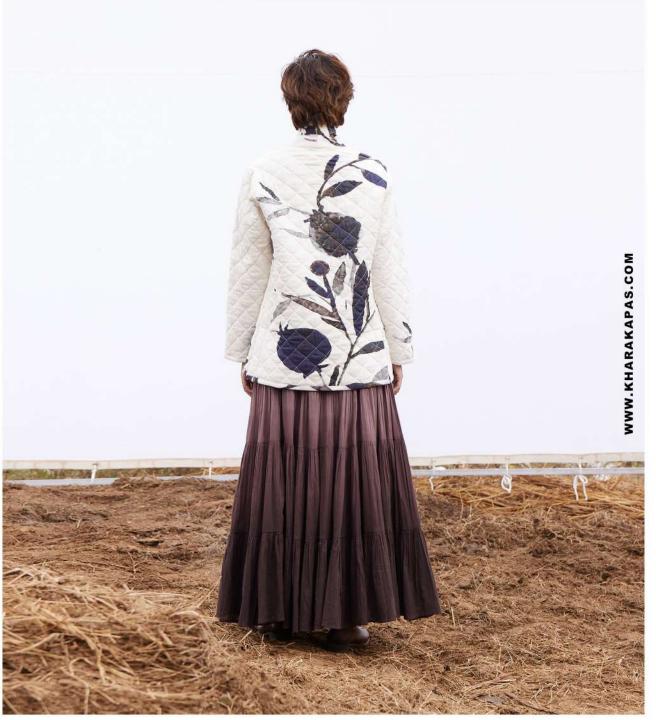

### **PETAL PARADE DRESS**

Rustic Reverie co ord set comprises of a skirt and a jacket that is reversible. one side features our rustic palm print and the other side some of oyr abstract floral motifs.

### **NATURE'S CANVAS SKIRT**

14

A reversible jacket with rustic red print on one side and abstract florals on an off white base on the other side paired with a poplin skirt featuring abstract florals and a zipper.