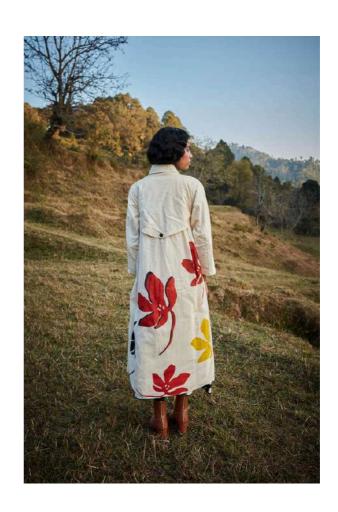

### **PETAL PARADE DRESS**

Rustic Reverie co ord set comprises of a skirt and a jacket that is reversible. one side features our rustic palm print and the other side some of oyr abstract floral motifs.

# **RUSTIC REVERIE REVERSIBLE JACKET**

#### **RUSTIC REVERIE CO ORD SET**

12