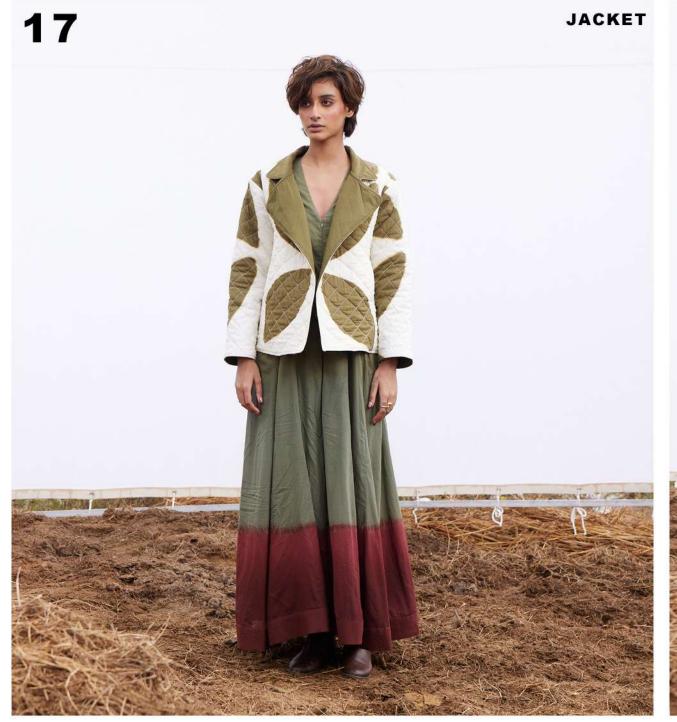

### **AUTUMN BLAZE CO ORD SET**

A rustic red signature khara kapas dress paired with a reversible quilted short jacket with an off white floral fabric on the other side.

WILD IMPRESSION CO ORD SET