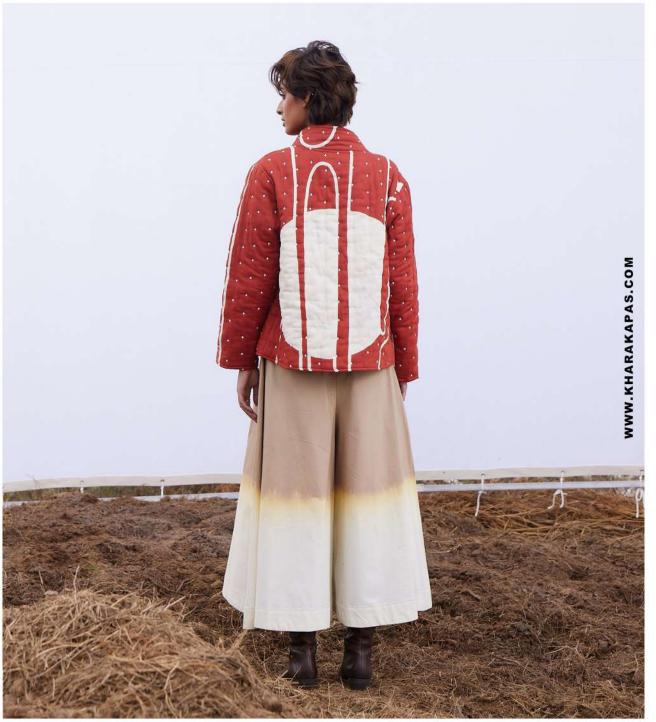

### **AUTUMN BLAZE CO ORD SET**

A rustic red signature khara kapas dress paired with a reversible quilted short jacket with an off white floral fabric on the other side.

WILD IMPRESSION CO ORD SET