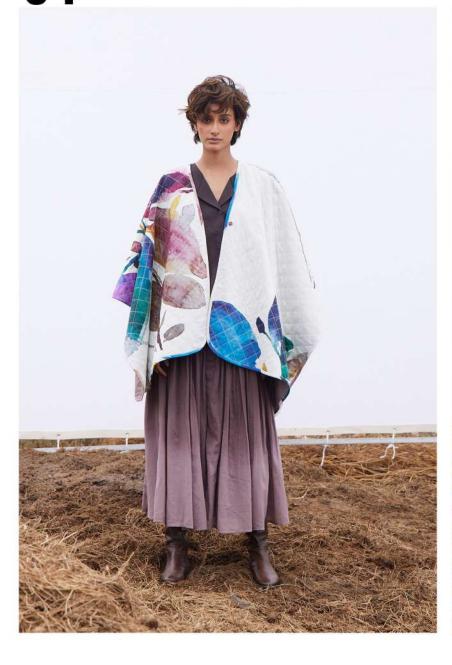

### **PETAL PARADE DRESS**

Rustic Reverie co ord set comprises of a skirt and a jacket that is reversible. one side features our rustic palm print and the other side some of oyr abstract floral motifs.

### **NATURE'S CANVAS SKIRT**

14

A reversible jacket with rustic red print on one side and abstract florals on an off white base on the other side paired with a poplin skirt featuring abstract florals and a zipper.