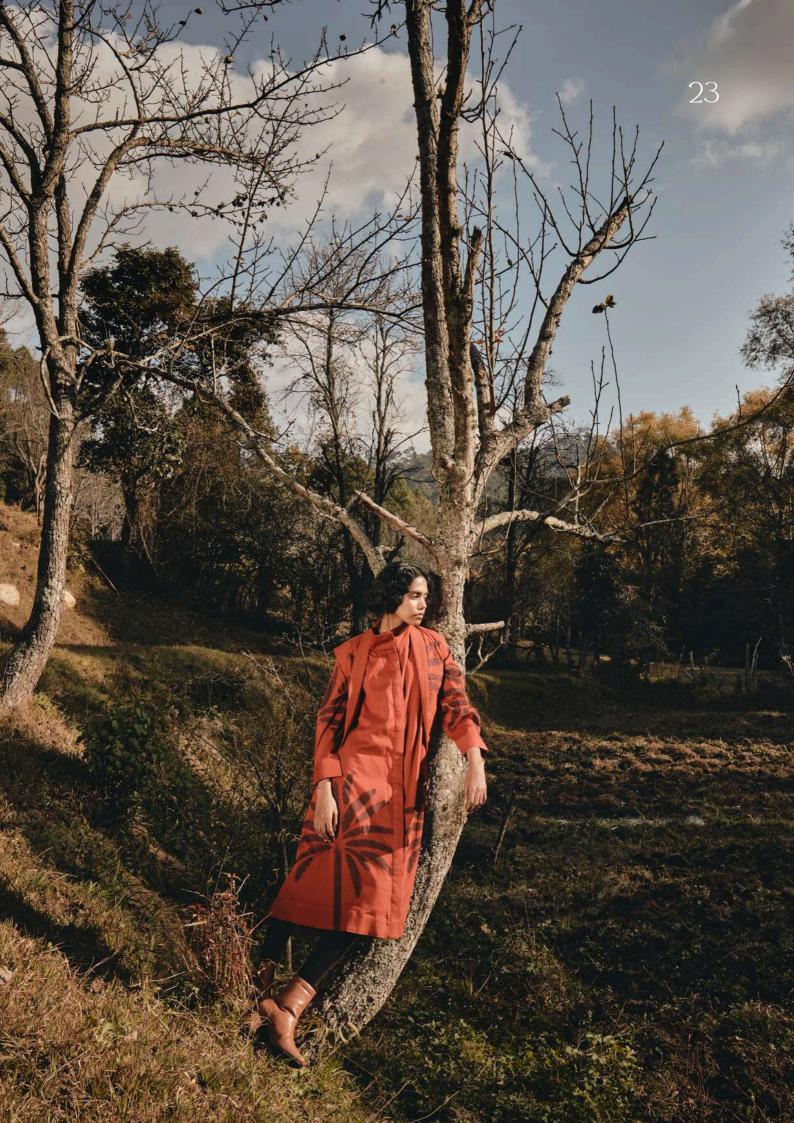

### **AUTUMN BLAZE CO ORD SET**

A rustic red signature khara kapas dress paired with a reversible quilted short jacket with an off white floral fabric on the other side.

WILD IMPRESSION CO ORD SET