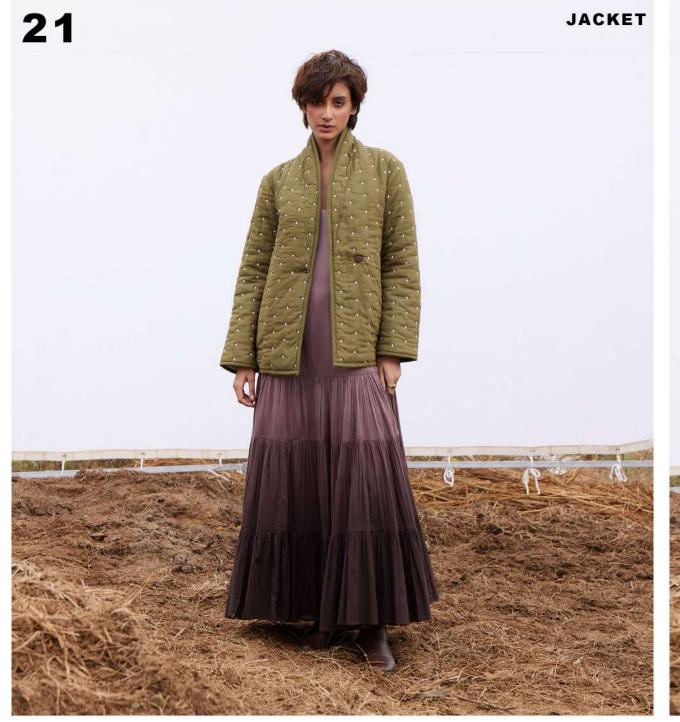

**NATURE'S CANVAS CO ORD SET** 

### **NATURE'S CANVAS SKIRT**

14

A reversible jacket with rustic red print on one side and abstract florals on an off white base on the other side paired with a poplin skirt featuring abstract florals and a zipper.