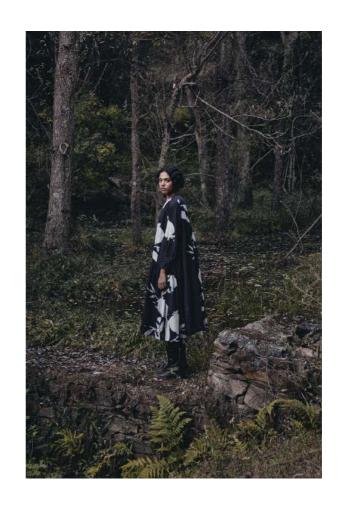

SERENADE CO ORD SET

Sunlight filters through pine forests, illuminating the soft sheen of natural dyes.