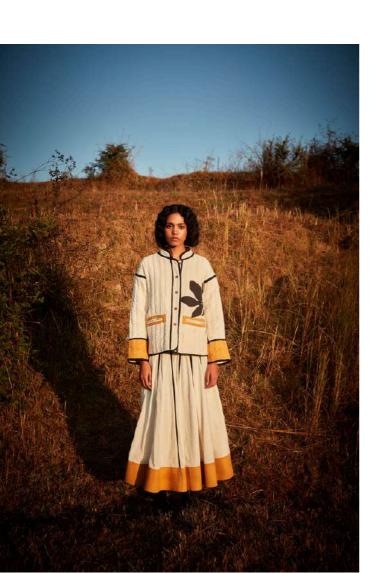

### **AUTUMN BLAZE CO ORD SET**

A rustic red signature khara kapas dress paired with a reversible quilted short jacket with an off white floral fabric on the other side.

WILD IMPRESSION CO ORD SET