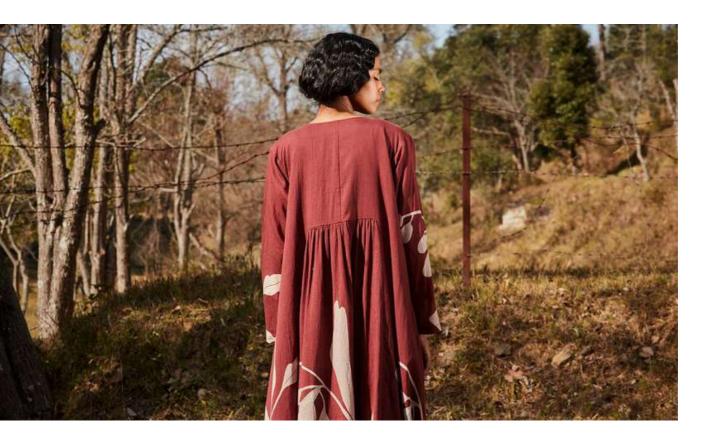

### **AUTUMN BLAZE CO ORD SET**

A rustic red signature khara kapas dress paired with a reversible quilted short jacket with an off white floral fabric on the other side.

WILD IMPRESSION CO ORD SET