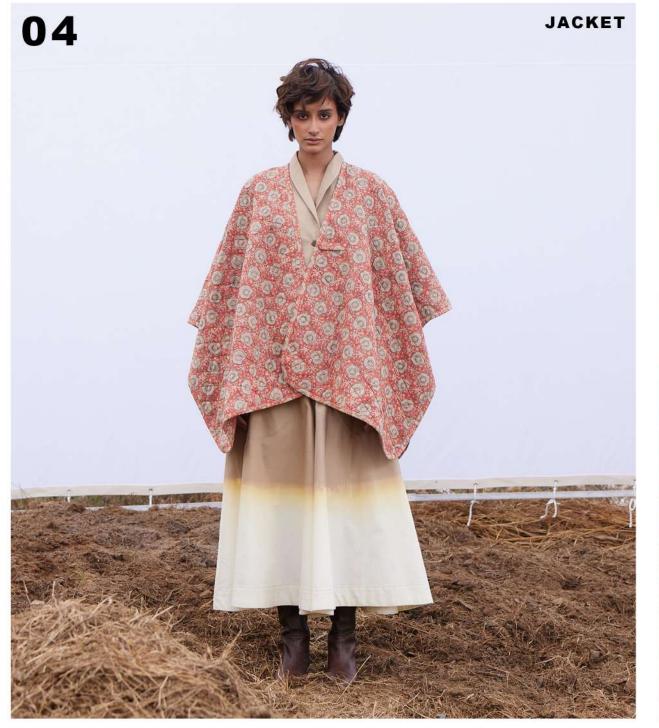

### **PETAL PARADE DRESS**

Rustic Reverie co ord set comprises of a skirt and a jacket that is reversible. one side features our rustic palm print and the other side some of oyr abstract floral motifs.

### **NATURE'S CANVAS SKIRT**

14

A reversible jacket with rustic red print on one side and abstract florals on an off white base on the other side paired with a poplin skirt featuring abstract florals and a zipper.