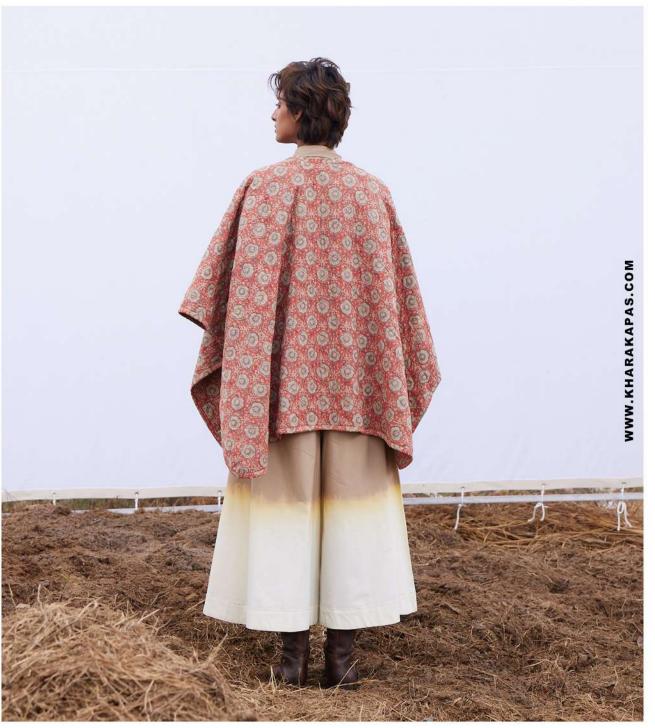

### **PETAL PARADE DRESS**

Rustic Reverie co ord set comprises of a skirt and a jacket that is reversible. one side features our rustic palm print and the other side some of oyr abstract floral motifs.

### **NATURE'S CANVAS SKIRT**

14

A reversible jacket with rustic red print on one side and abstract florals on an off white base on the other side paired with a poplin skirt featuring abstract florals and a zipper.