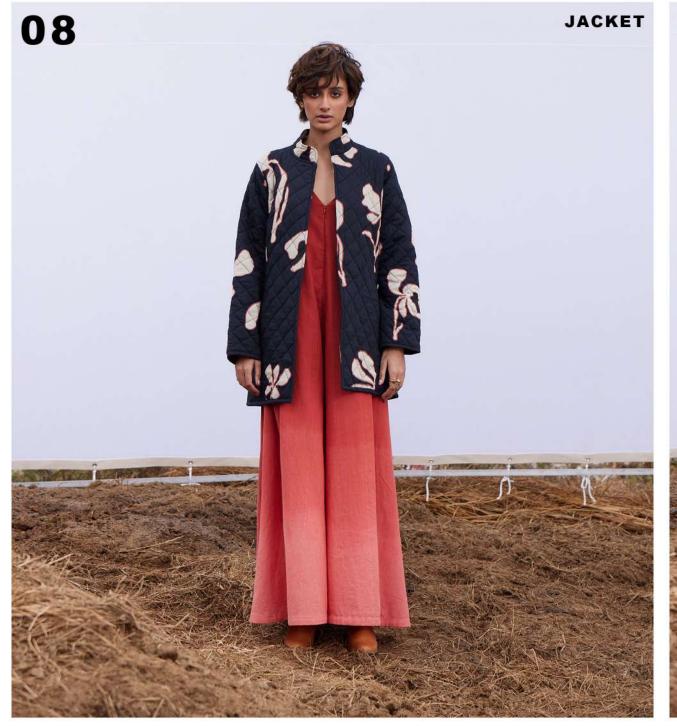

### **PETAL PARADE DRESS**

Rustic Reverie co ord set comprises of a skirt and a jacket that is reversible. one side features our rustic palm print and the other side some of oyr abstract floral motifs.

### **NATURE'S CANVAS SKIRT**

14

A reversible jacket with rustic red print on one side and abstract florals on an off white base on the other side paired with a poplin skirt featuring abstract florals and a zipper.