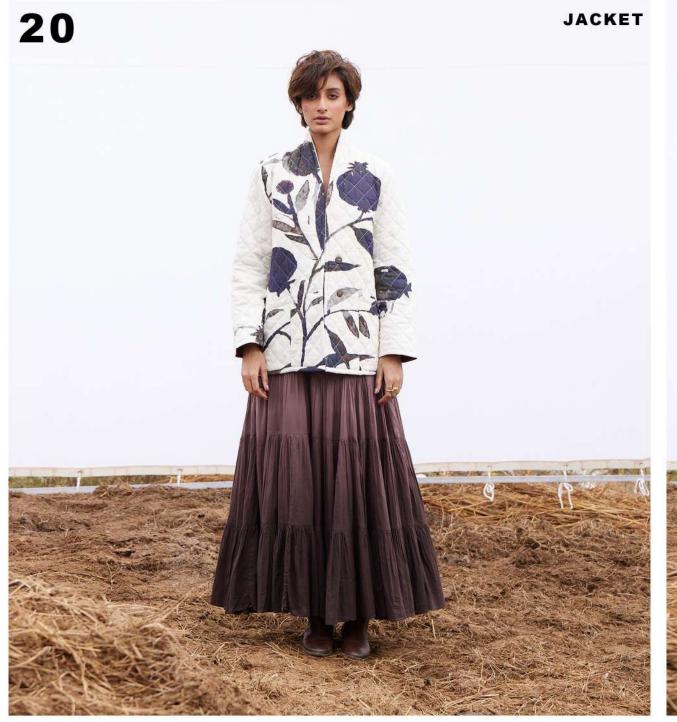

### **PETAL PARADE DRESS**

Rustic Reverie co ord set comprises of a skirt and a jacket that is reversible. one side features our rustic palm print and the other side some of oyr abstract floral motifs.

### **NATURE'S CANVAS SKIRT**

14

A reversible jacket with rustic red print on one side and abstract florals on an off white base on the other side paired with a poplin skirt featuring abstract florals and a zipper.