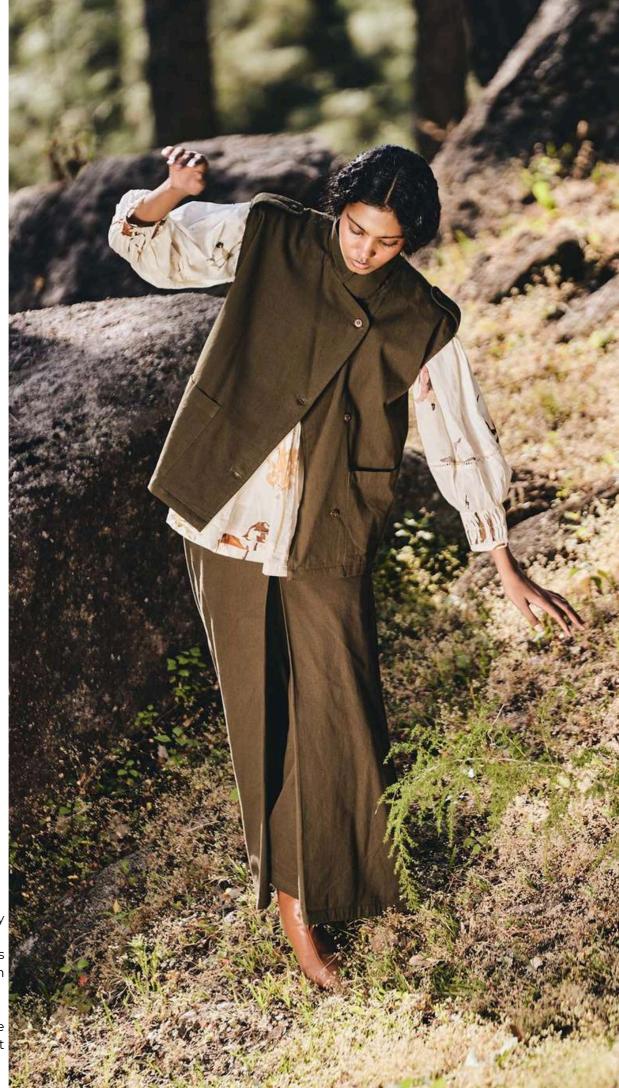

SERENADE CO ORD SET

Sunlight filters through pine forests, illuminating the soft sheen of natural dyes.