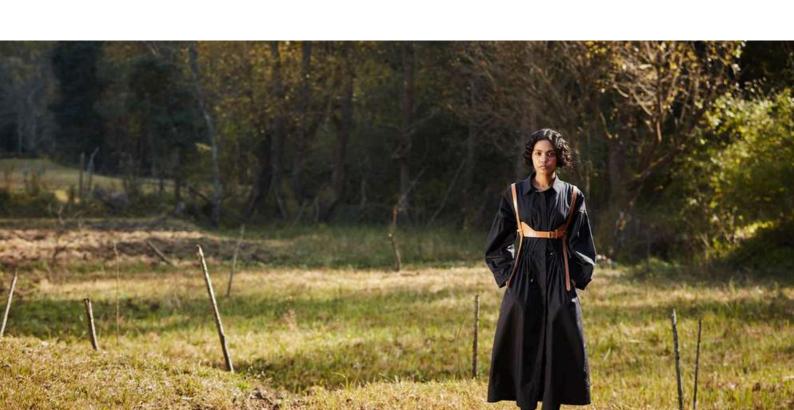

## WILDFLOWER TOP

**BLACK LEATHER HARNESS** 

A lone traveler draped in flowing fabric stands at the edge of a cliff, with clouds weaving their way through the peaks.

03

**FLORALS IN SNOW TOP** 

**BROWN LEATHER HARNESS** 