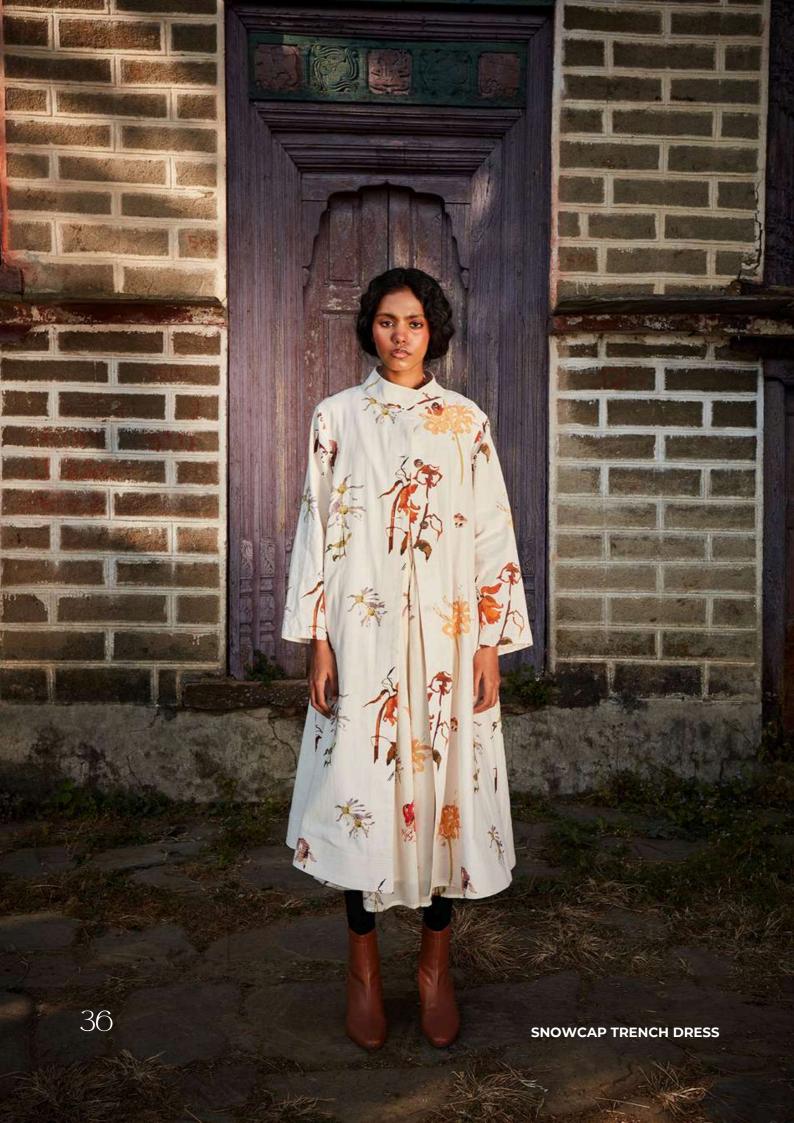

ment to the patience and love of artisans.







# **CLAY DRIFT DRESS**

As the sun filters through pine canopies, fabrics shimmer in the light, each one a testament to the patience and love of artisans.







### **SAND STONE JUMPSUIT**

As the sun filters through pine canopies, fabrics shimmer in the light, each one a testament to the patience and love of artisans.





SAND STONE CO ORD SET 3







An elegant black and red dress crafted in cotton mul, with fitted wait and full sleeves. It comes with collars and cuffs.

# **BLACK WOODS DRESS**







A striking black and Coca-Cola red trench coat crafted from a blend of cotton mul and poplin, adorned with delicate floral prints. The perfect fusion of bold color and timeless design for a standout look.

# FLORAL STORM TRENCH COAT









A White floral printed trench dress with neck covered made in cotton canvas with a high neck and full sleeves.

# **SNOWCAP TRENCH DRESS**







**CHERRY BLOOM TOP** 

### **DAPPLED PETAL SKIRT PANTS**

A refined earthy maroon cotton mul top, effortlessly simple yet elegant, paired with printed poplin wrap pants for a chic, contemporary look.ns.







WILDBERRY JACKET

#### **WILDBERRY SLIP DRESS**

A strappy elegant dress crafted in cotton mul paired along with an oxford jacket of the same print. The jacket comes with pockets and applets. isans.







#### **RUSTLING LEAVES DRESS**

An elegant dress with a back zipper featuring vibrant, multi-colored florals set against a rich Coca-Cola colored base, making it the perfect choice for any occasion, day or night.







A unique beige