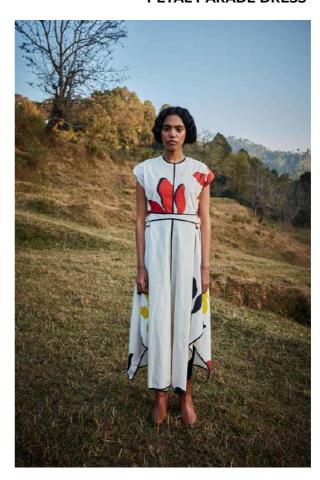

### **PETAL PARADE DRESS**

Rustic Reverie co ord set comprises of a skirt and a jacket that is reversible. one side features our rustic palm print and the other side some of oyr abstract floral motifs.