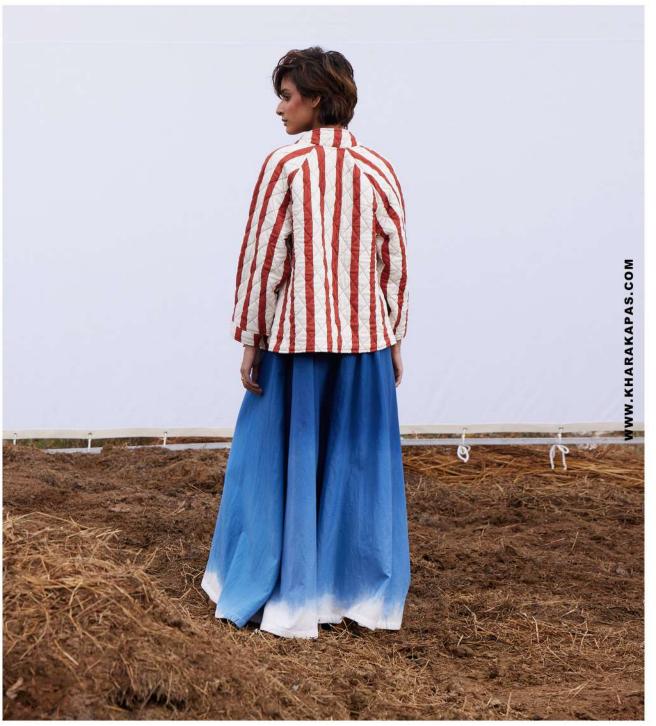

### **NATURE'S CANVAS SKIRT**

14

A reversible jacket with rustic red print on one side and abstract florals on an off white base on the other side paired with a poplin skirt featuring abstract florals and a zipper.