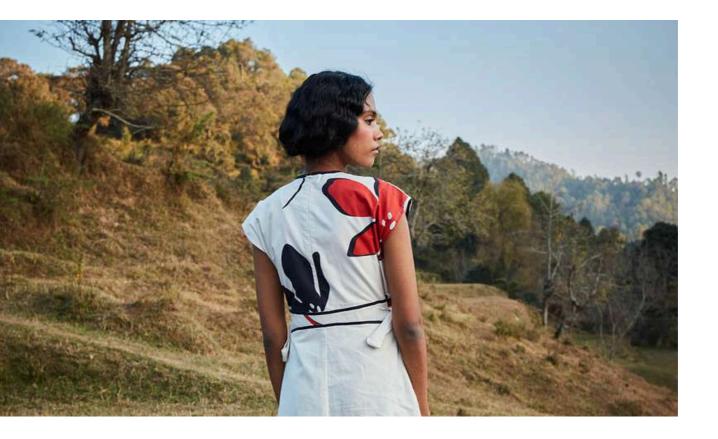

### **PETAL PARADE DRESS**

Rustic Reverie co ord set comprises of a skirt and a jacket that is reversible. one side features our rustic palm print and the other side some of oyr abstract floral motifs.