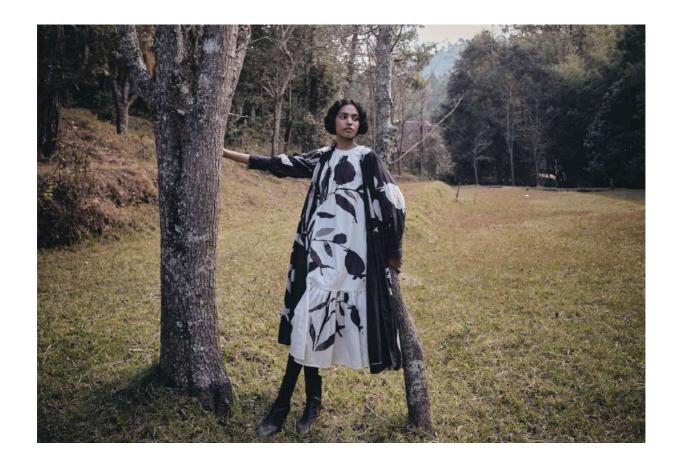

## WILDFLOWER TOP

**BLACK LEATHER HARNESS** 

A lone traveler draped in flowing fabric stands at the edge of a cliff, with clouds weaving their way through the peaks.

03

**FLORALS IN SNOW TOP** 

**BROWN LEATHER HARNESS** 

**CHARCOAL CORDUROY PANTS** 

Standing at the edge of the world, draped in fabric that feels as timeless as the peaks themselves, where clouds weave stories into the folds.

PHANTOM SKIRT FLORALS IN SNOW TOP