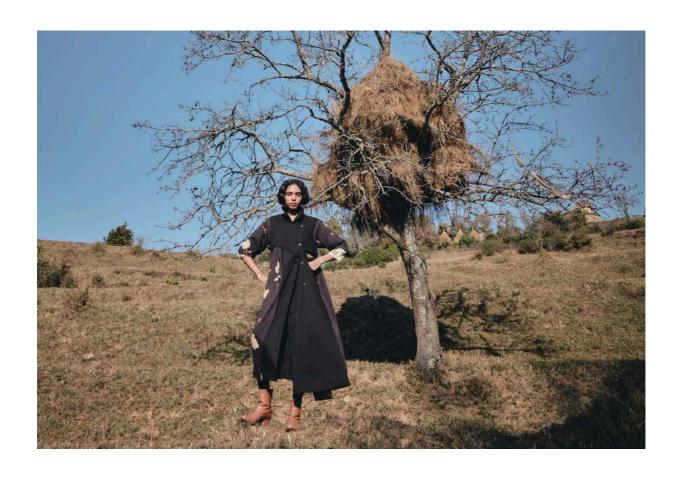

A unique beige and charcoal grey trench coat with side pockets, designed to stand out while providing warmth and style—an ideal piece for the winter season.

### **FOGSTONE TRENCH COAT**

45

**FOGSTONE TRENCH COAT** 

#### **HIGHLAND JUMPSUIT**

A unique beige and charcoal grey trench coat with side pockets, designed to stand out while providing warmth and style—an ideal piece for the winter season. Pired with a classic charcoal banana jumpsuit.