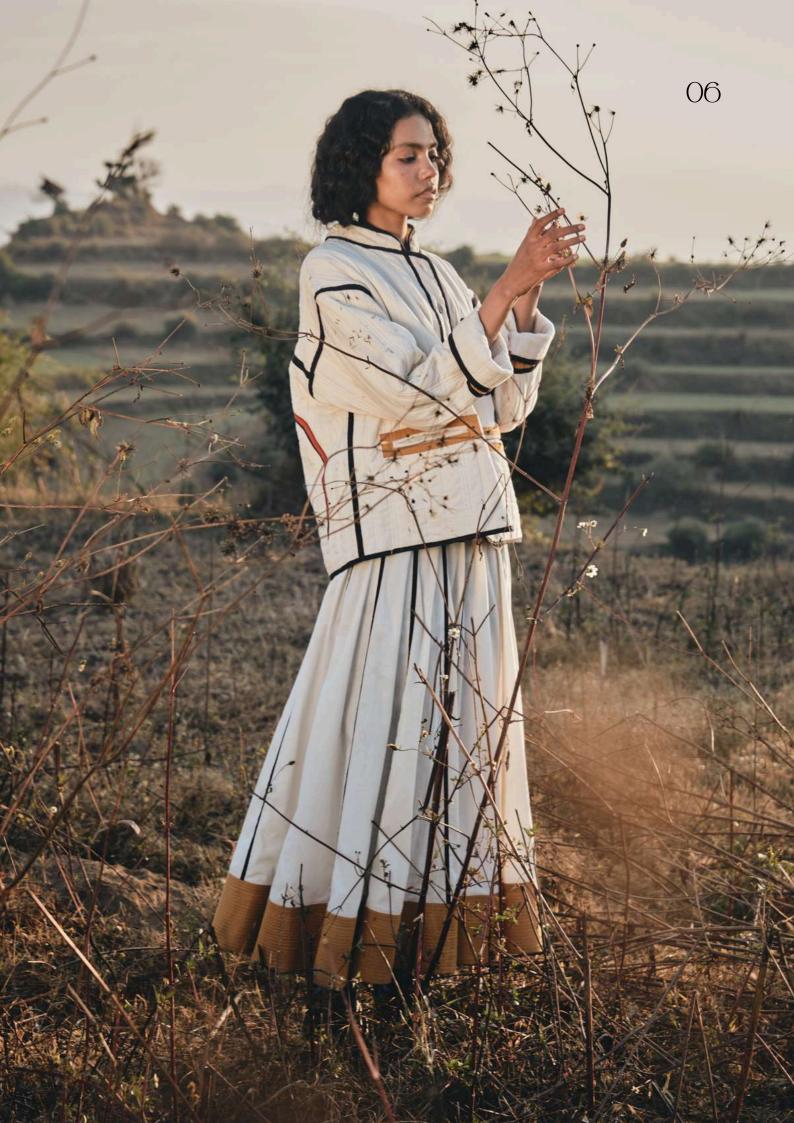

SERENADE CO ORD SET

Sunlight filters through pine forests, illuminating the soft sheen of natural dyes.