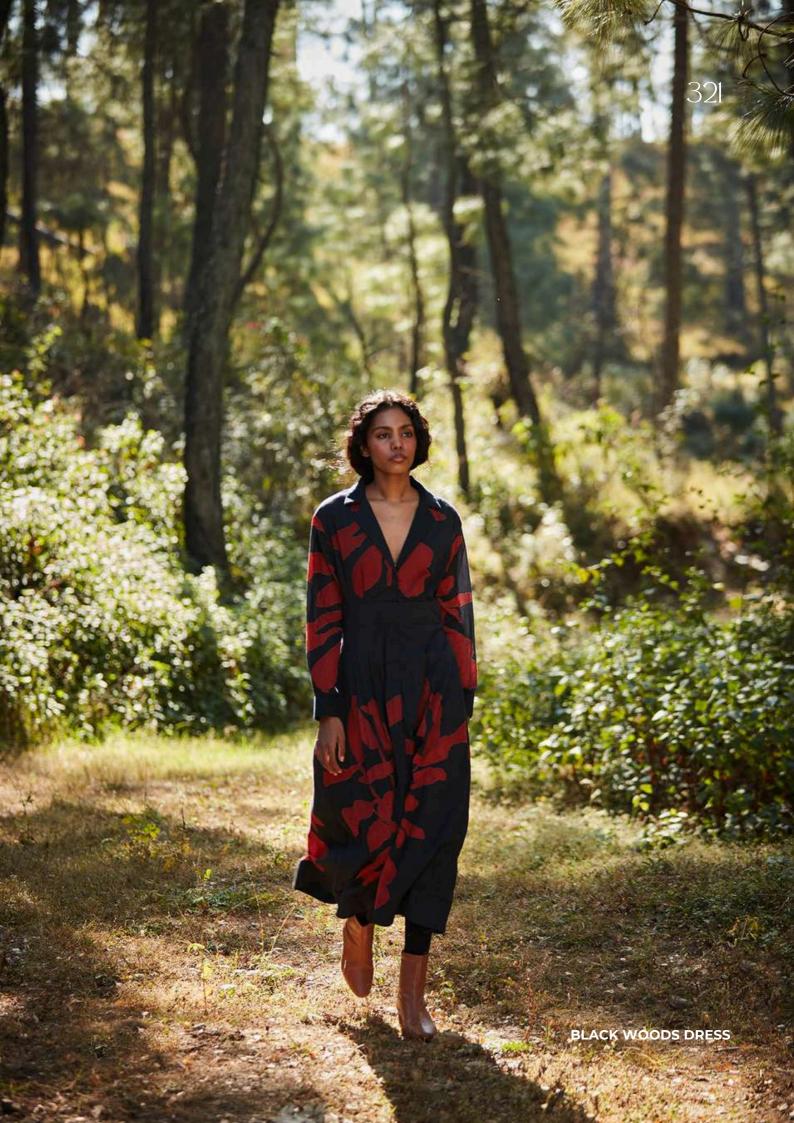

# **BLACK WOODS DRESS**

A striking black and Coca-Cola red trench coat crafted from a blend of cotton mul and poplin, adorned with delicate floral prints. The perfect fusion of bold color and timeless design for a standout look.