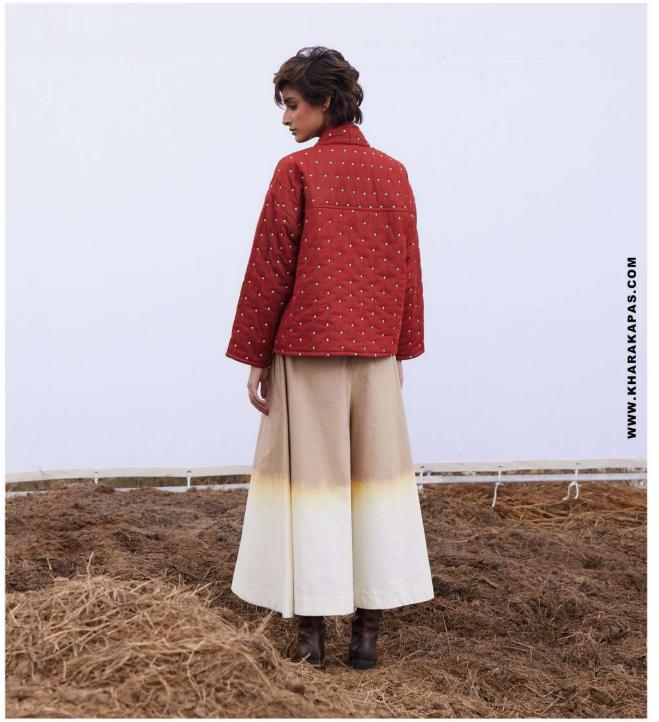

### **AUTUMN BLAZE CO ORD SET**

A rustic red signature khara kapas dress paired with a reversible quilted short jacket with an off white floral fabric on the other side.

WILD IMPRESSION CO ORD SET