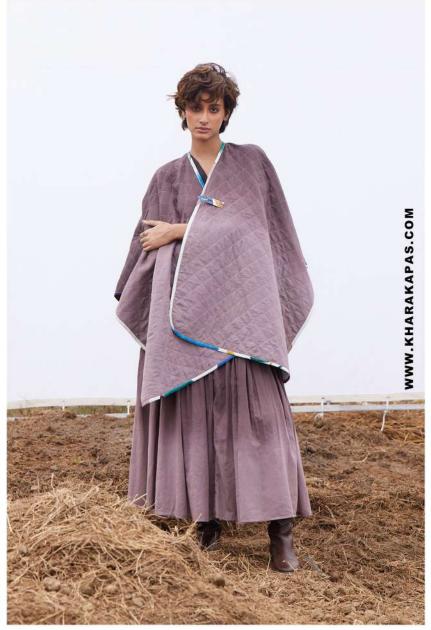

### **PETAL PARADE DRESS**

Rustic Reverie co ord set comprises of a skirt and a jacket that is reversible. one side features our rustic palm print and the other side some of oyr abstract floral motifs.

### **NATURE'S CANVAS SKIRT**

14

A reversible jacket with rustic red print on one side and abstract florals on an off white base on the other side paired with a poplin skirt featuring abstract florals and a zipper.