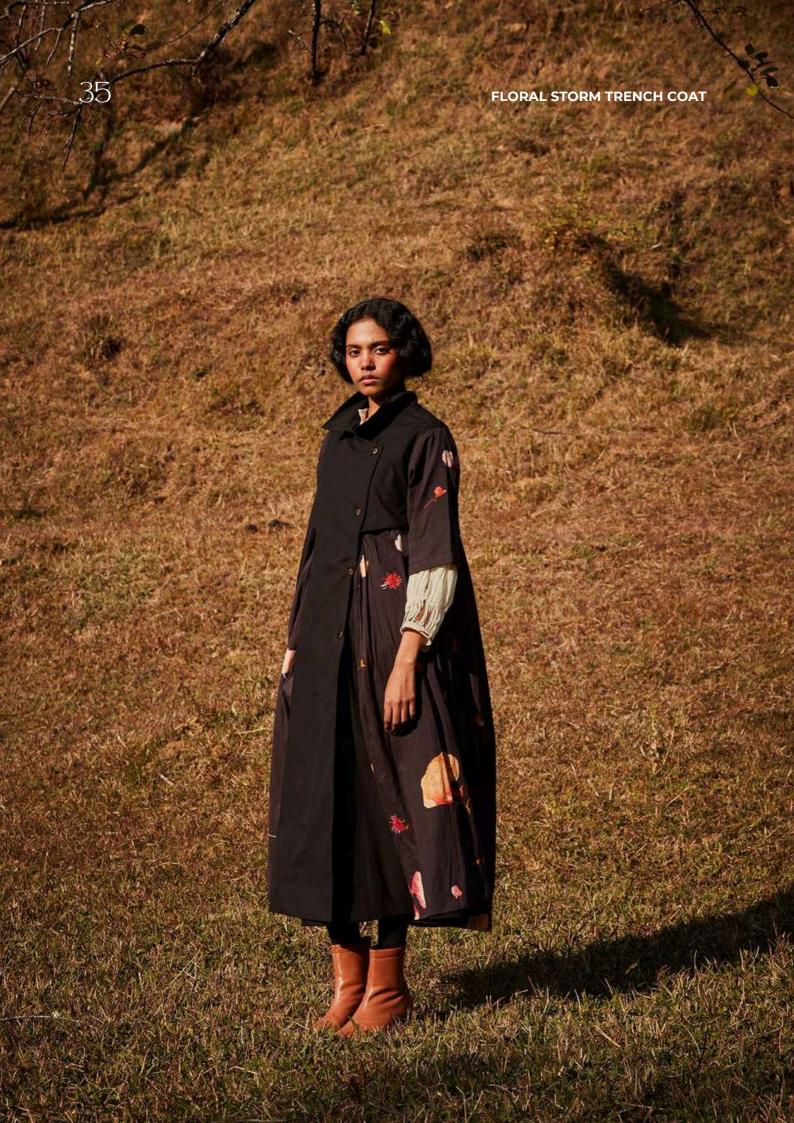

# FLORAL STORM TRENCH COAT

A White floral printed trench dress with neck covered made in cotton canvas with a high neck and full sleeves.