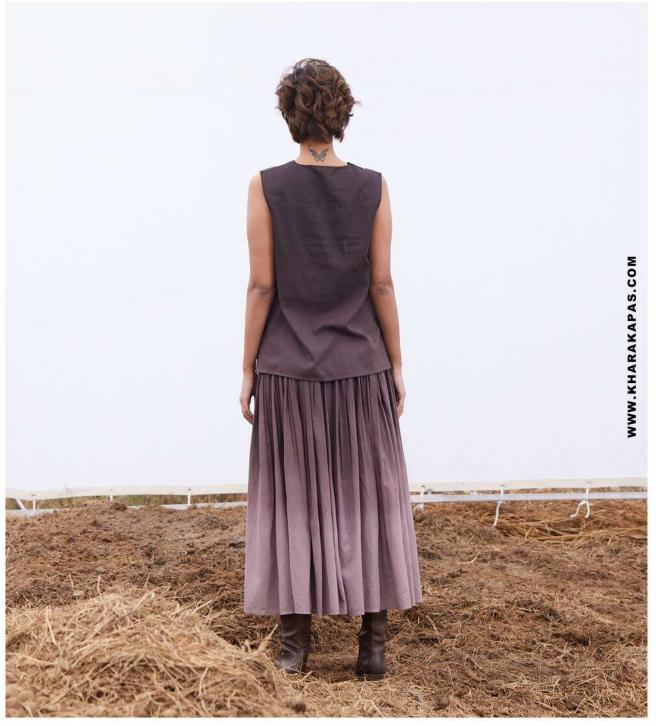

SERENADE CO ORD SET

Sunlight filters through pine forests, illuminating the soft sheen of natural dyes.