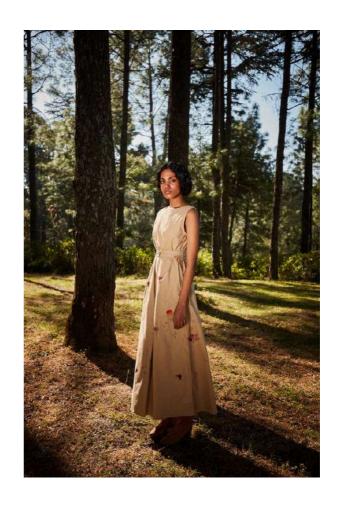

SERENADE CO ORD SET

Sunlight filters through pine forests, illuminating the soft sheen of natural dyes.