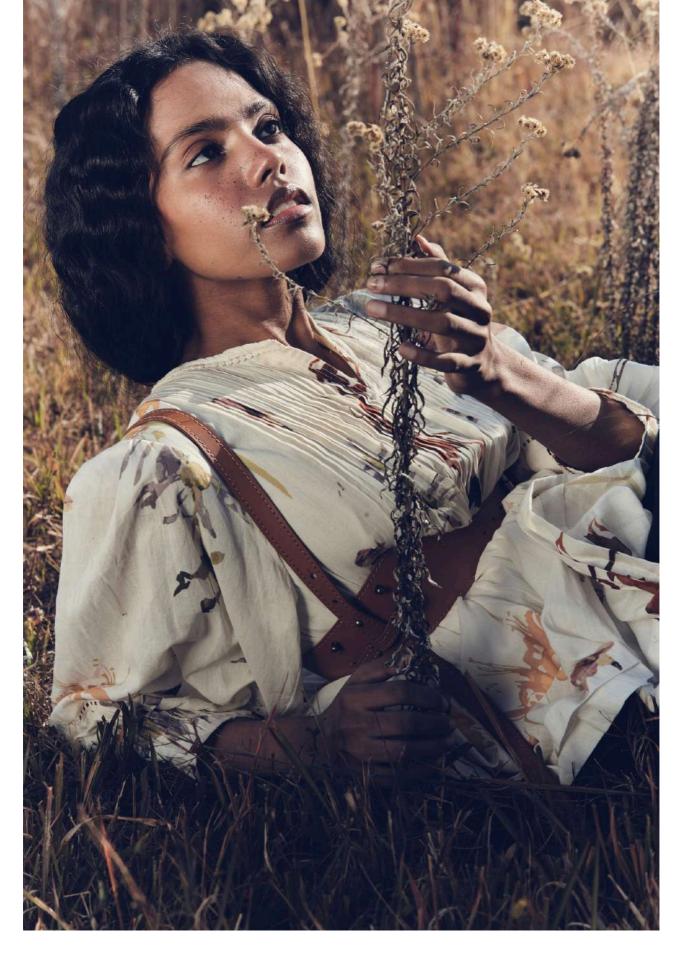

## WILDFLOWER TOP

**BLACK LEATHER HARNESS** 

A lone traveler draped in flowing fabric stands at the edge of a cliff, with clouds weaving their way through the peaks.

03

**FLORALS IN SNOW TOP** 

**BROWN LEATHER HARNESS** 