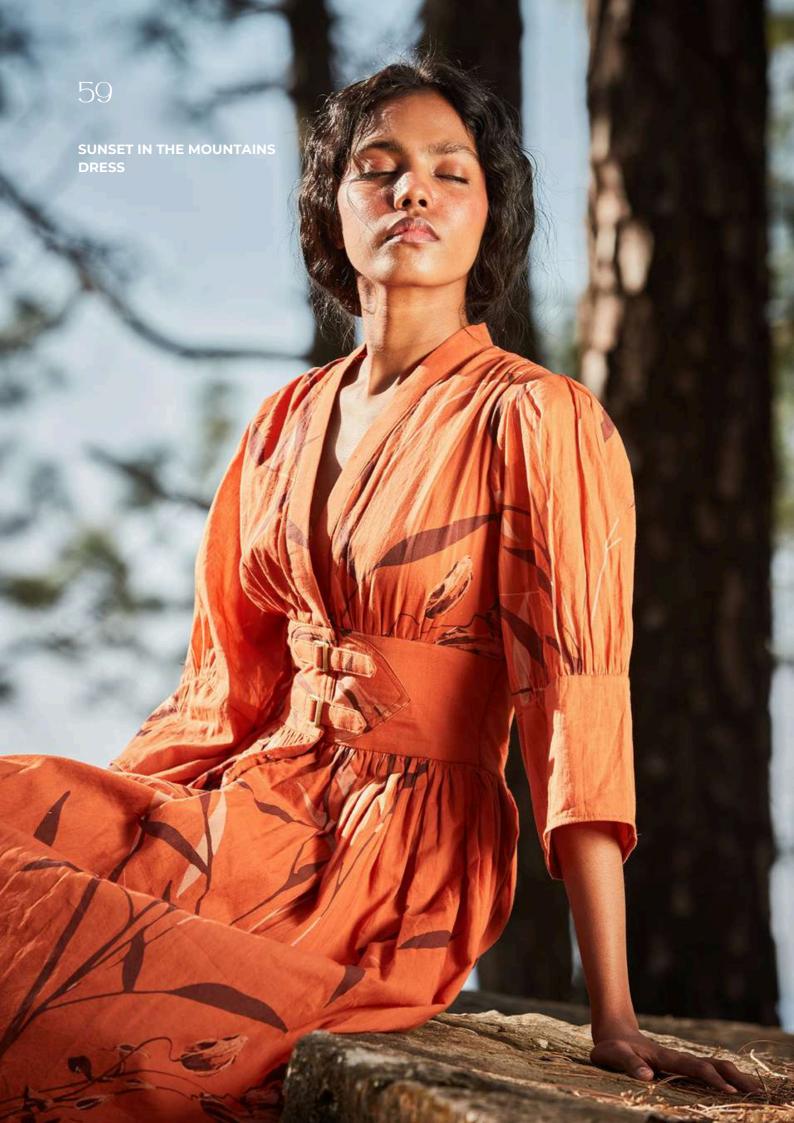

#### **SAFFRON PARKHA**

A beautiful orange printed dress featuring a front hook opening and an adjustable waist, allowing for a customizable fit. crafted in soft breathable cotton mul.