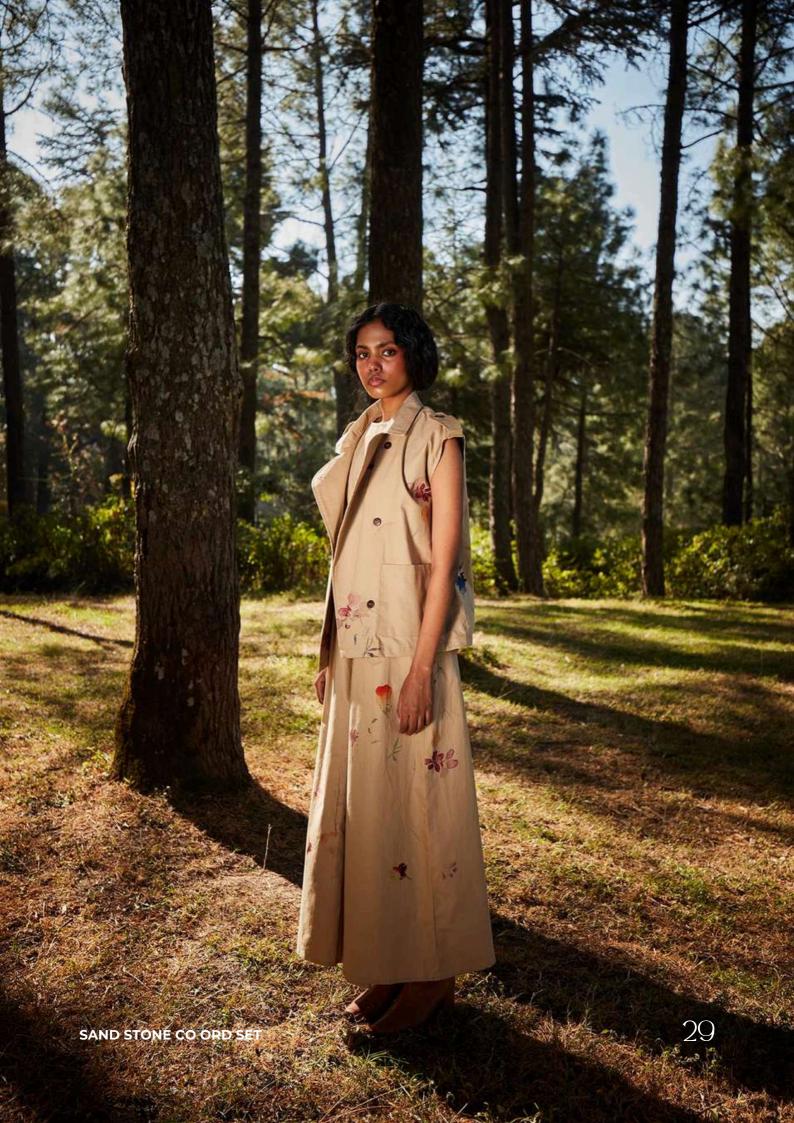

### **SAND STONE JUMPSUIT**

As the sun filters through pine canopies, fabrics shimmer in the light, each one a testament to the patience and love of artisans.

SAND STONE CO ORD SET 3

An elegant black and red dress crafted in cotton mul, with fitted wait and full sleeves. It comes with collars and cuffs.