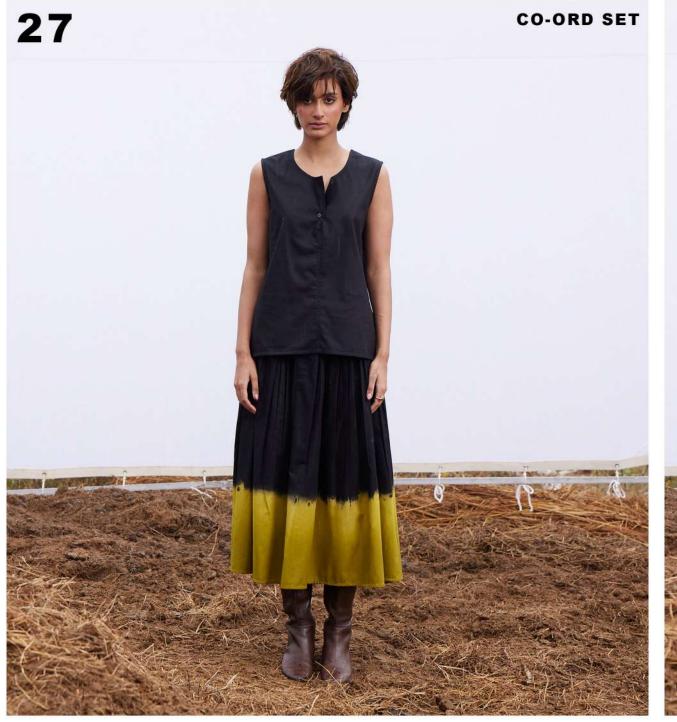

#### **RUSTLE CO ORD SET**

This black printed Oxford wrap skirt, paired with a matching jacket in the same bold print, creates the ultimate co-ord set. The cohesive design offers a chic, effortless look that's perfect for any occasion, combining style and sophistication with a modern twist.