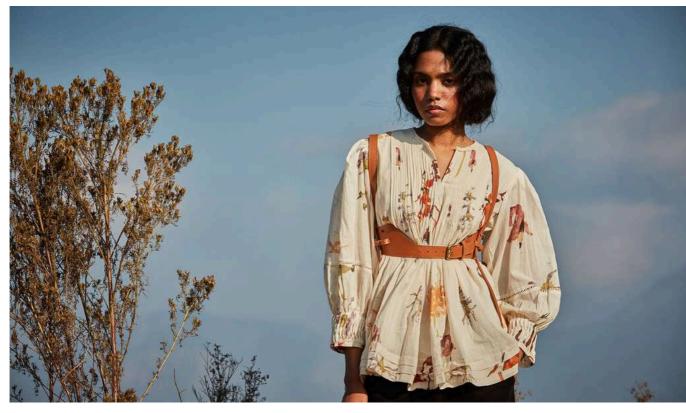

## WILDFLOWER TOP

**BLACK LEATHER HARNESS** 

A lone traveler draped in flowing fabric stands at the edge of a cliff, with clouds weaving their way through the peaks.

03

**FLORALS IN SNOW TOP** 

**BROWN LEATHER HARNESS** 